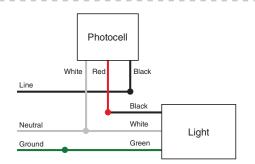

Note: Photocell equipped models will turn fixture on when ambient light drops below 16 lux. Fixture will turn back off when ambient light exceeds 24 lux.

## **Safety Notes**

· Product should be installed and serviced by a certified electrician in accordance with applicable national, state, and local building and electrical codes.

**Wire Diagram** 

- · To reduce the risk of electric shock, ensure that the main power source and circuit breakers are switched off before performing any installation or wiring procedures.
- · Avoid looking directly into lamp when illuminated.
- Ensure all mounts are securely attached and will support the weightof the fixture. Failure to properly support fixture may result in damage or injury, for which the manufacturer does not assume responsibility.

#### **Photocell Installation**

Photocell can be installed into any available conduit hole. Wire according to wiring diagram.