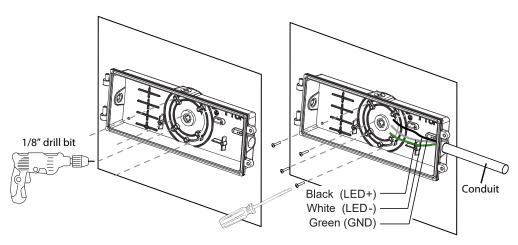

## **Installation: Mounting to Wall/Conduit**

Important: Illustrations are also representative of photocell models.