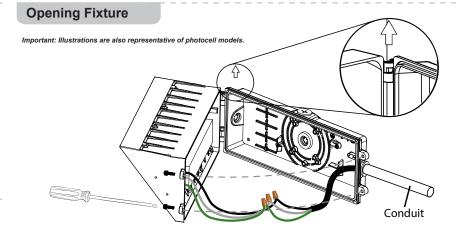

## **Installation: Mounting to Wall/Conduit**

Important: Illustrations are also representative of photocell models.