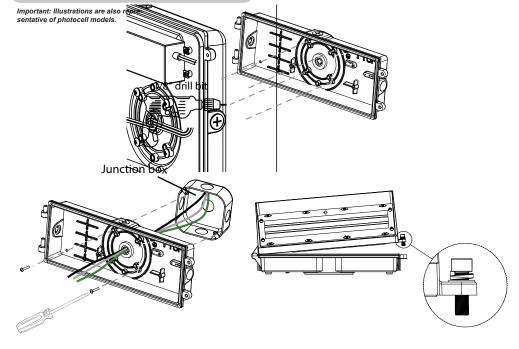

nd electrical codes.

**Wire Diagram** 

- · To reduce the risk of electric shock, ensure that the main power source and circuit breakers are switched off before performing any installation or wiring procedures.
- · Avoid looking directly into lamp when illuminated.
- Ensure all mounts are securely attached and will support the weightof the fixture. Failure to properly support fixture may result in damage or injury, for which the manufacturer does not assume responsibility.

#### **Photocell Installation**

Photocell can be installed into any available conduit hole. Wire according to wiring diagram.



# superbright eds.com

**User Manual** 

Important: Read all instructions prior to installation.

**WPSC Series** 

#### Semi-Cutoff LED Wall Pack



## **Installation: Mounting to J-box**