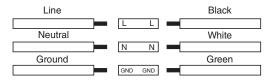

## **Safety Notes**

· Product should be installed and serviced by a certified electrician in accordance with applicable national, state, and local building and electrical codes.

**Wire Diagram** 

- · To reduce the risk of electric shock, ensure that the main power source and circuit breakers are switched off before performing any installation or wiring procedures.
- · Avoid looking directly into lamp when illuminated.
- Ensure all mounts are securely attached and will support the weightof the fixture. Failure to properly support fixture may result in damage or injury, for which the manufacturer does not assume responsibility.