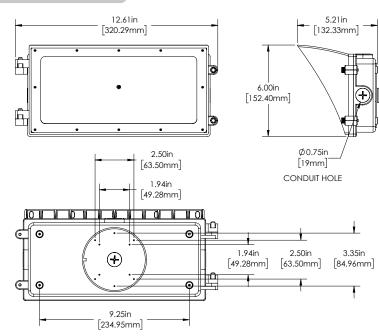

### **Dimensional Drawings**

Full-Cutoff LED Wallpack

**User Manual** 

WPSC2 Series

**User Manual** 

**WPSC2 Series** 

Important: Read all instructions prior to installation.