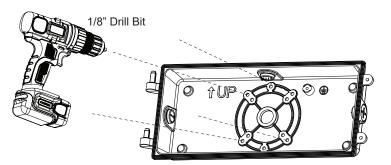

and electrical codes.
- To reduce the risk of electric shock, ensure that the main power source and circuit breakers are switched off before performing any installation or wiring procedures.
- · Avoid looking directly into lamp when illuminated.
- Ensure all mounts are securely attached and will support the weight of the fixture. Failure to properly support fixture may result in damage or injury, for which the manufacturer does not assume responsibility.

### **Photocell Installation**

Photocell can be installed into any available conduit hole. Wire according to wiring diagram.



# superbrightleds.com

# **User Manual**

**WPSC2 Series** 

#### Important: Read all instructions prior to installation.

# Full-Cutoff LED Wall Pack

# **Opening Fixture**



Installation: Mounting to J-box