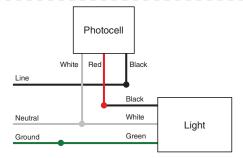

### Wire Diagram

### **Photocell Installation**

Photocell can be installed into any available conduit hole. Wire according to wiring diagram.