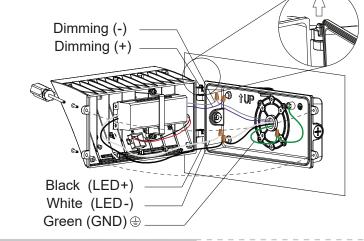

national, state, and local building and electrical codes.
- To reduce the risk of electric shock, ensure that the main power source and circuit breakers are switched off before performing any installation or wiring procedures.
- · Avoid looking directly into lamp when illuminated.
- Ensure all mounts are securely attached and will support the weight of the fixture. Failure to properly support fixture may result in damage or injury, for which the manufacturer does not assume responsibility.

### **Photocell Installation**

Photocell can be installed into any available conduit hole. Wire according to wiring diagram.



# superbrightleds.com

# **User Manual**

**WPSC2 Series** 

#### Important: Read all instructions prior to installation.

# Full-Cutoff LED Wall Pack

# **Opening Fixture**



Installation: Mounting to J-box