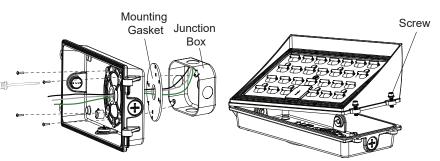

nd electrical codes.
- To reduce the risk of electric shock, ensure that the main power source and circuit breakers are switched off before performing any installation or wiring procedures.
- · Avoid looking directly into lamp when illuminated.
- Ensure all mounts are securely attached and will support the weight of the fixture. Failure to properly support fixture may result in damage or injury, for which the manufacturer does not assume responsibility.

### **Photocell Installation**

Photocell can be installed into any available conduit hole. Wire according to wiring diagram.



# superbrightleds.com

# **User Manual**

**WPSC2 Series** 

#### Important: Read all instructions prior to installation.

# Full-Cutoff LED Wall Pack

# **Opening Fixture**



Installation: Mounting to J-box