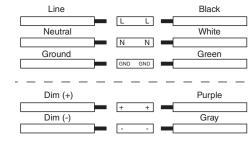

------------------------|----------------|-----------------|
| Voltage               | 120–277 VAC                |                |                 |
| Wattage               | 40 W                       | 60 W           | 80 W            |
| Current               | 0.33 A @120 VAC            | 0.5 A @120 VAC | 0.67 A @120 VAC |
| Beam Angle            | 90°x150° (NEMA 5 x NEMA 7) |                |                 |
| Operating Temperature | -4°-104° F(-20°-40° C)     |                |                 |
| IP Rating             | IP65                       |                |                 |
| Dimming               | yes (1–10 V)               |                |                 |
| Warranty              | 5 years                    |                |                 |

### Wire Diagram



### Safety Notes

- Product should be installed and serviced by a certified electrician in accordance with applicable national, state, and local building and electrical codes.
- To reduce the risk of electric shock, ensure that the main power source and circuit breakers are switched off before performing any installation or wiring procedures.
- · Avoid looking directly into lamp when illuminated.
- Ensure all mounts are securely attached and will support the weight of the fixture. Failure to properly support fixture may result in damage or injury, for which the manufacturer does not assume responsibility.

### **Photocell Installation**

Photocell can be installed into any available conduit hole. Wire according to wiring diagram.



# superbrightleds.com

# **User Manual**

**WPSC2 Serie