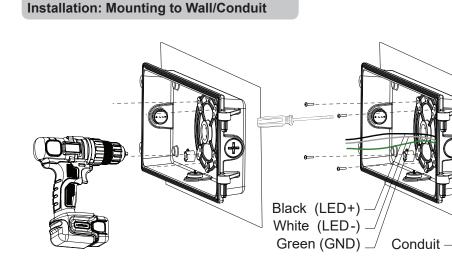

Important: Read all instructions prior to installation.

**Full-Cutoff LED Wall Pack** 

**User Manual** 

**WPSC2 Series** 



### **Dimensional Drawings**





Full-Cutoff LED Wallpack

**User Manual** 

WPSC2 Series









**User Manual** 

**WPSC2 Series** 

Important: Read all instructions prior to installation.

# Full-Cutoff LED Wall Pack

### **Specifications**

| Model                 | WPSC2-xK40-H               | WPSC2-xK60-H   | WPSC2-xK80-H    |
|-----------------------|----------------------------|----------------|-----------------|
| Voltage               | 120–277 VAC                |                |                 |
| Wattage               | 40 W                       | 60 W           | 80 W            |
| Current               | 0.33 A @120 VAC            | 0.5 A @120 VAC | 0.67 A @120 VAC |
| Beam Angle            | 90°x150° (NEMA 5 x NEMA 7) |                |                 |
| Operating