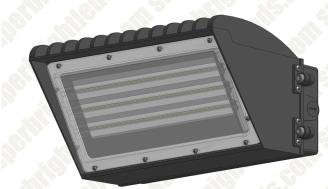

#### **LED Wall Pack**

With powerful LEDs and high lumen outputs, our wall packs are great for security lighting, warehouse lighting, indoor stadium lighting, and gas station lighting. LED wall packs consume significantly less power than HID fixtures and have life expectancies that are twice as long—greatly reducing costly repairs and the need for replacements. All models are weatherproof and are available with lifeextending photocontrol sensors.

# **Specifications**

| WPSC-NW70               |                |  |
|-------------------------|----------------|--|
| Intensity               | 7800 lumen     |  |
| Replacement For         | 250 Watt HID   |  |
| Total Power Consumption | 70 Watts       |  |
| Operating Voltage Range | 120~277 VAC    |  |
| Beam Angle              | 60 / 90 degree |  |
| Comparable MH Wattage   | 331 Watts      |  |
| Number of LEDs          | 84 LEDs        |  |
| Color Temperature       | 4000K          |  |
| CRI                     | >80            |  |
| IP Rating               | IP65           |  |
| Warranty                | 5 year         |  |