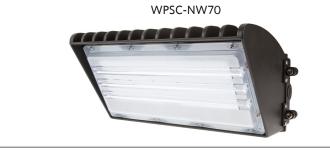

# **Wall Pack Series**

**LED High Power Wall Pack** 

#### **LED Wall Pack**

With powerful LEDs and high lumen outputs, our wall packs are great for security lighting, warehouse lighting, indoor stadium lighting, and gas station lighting. LED wall packs consume significantly less power than HID fixtures and have life expectancies that are twice as long—greatly reducing costly repairs and the need for replacements. All models are weatherproof and are available with lifeextending photocontrol sensors.

# **Specifications**

| WPSC-NW70               |                |  |
|-------------------------|----------------|--|
| Intensity               | 7800 lumen     |  |
| Replacement For         | 250 Watt HID   |  |
| Total Power Consumption | 70 Watts       |  |
| Operating Voltage Range | 120~277 VAC    |  |
| Beam Angle              | 60 / 90 degree |  |
| Comparable MH Wattage   | 331 Watts      |  |
| Number of LEDs          | 84 LEDs        |  |
| Color Temperature       | 4000K          |  |
| CRI                     | >80            |  |
| IP Rating               | IP65           |  |
| Warranty                | 5 year         |  |