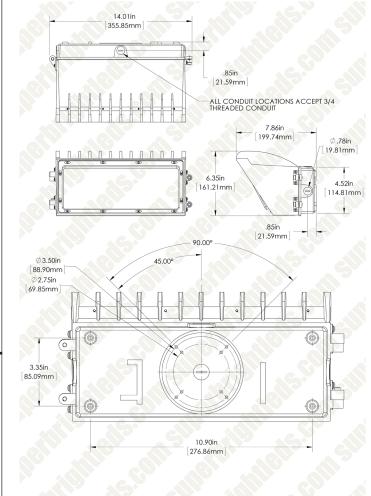

ting Voltage Range | 120~277 VAC    |  |
| Beam Angle              | 60 / 90 degree |  |
| Comparable MH Wattage   | 331 Watts      |  |
| Number of LEDs          | 84 LEDs        |  |
| Color Temperature       | 4000K          |  |
| CRI                     | >80            |  |
| IP Rating               | IP65           |  |
| Warranty                | 5 year         |  |

## **Ordering Information**

| LED Product                  | Color Temperature  | Wattage              |
|------------------------------|--------------------|----------------------|
| WPSC - Wall Pack Semi-cutoff | NW - Natural White | <b>70</b> - 70 watts |

**LED Product Accessory** TORK-3000 - Photo Control 120 VAC

TORK-3002 - Photo Control 208~277 VAC

**TORK-3000** 



TORK-3002





## **Dimensional Drawing**