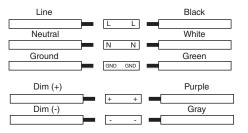

|            |
| Operating<br>Temperature | -4°-104° F (-20°-40° C)            |           |           |           |            |            |
| IP Rating                | IP65                               |           |           |           |            |            |
| Dimming                  | 0–10 V (non-photocell models only) |           |           |           |            |            |
| Warranty                 | 5 years                            |           |           |           |            |            |

#### **Included Parts**

- 1 Foam Mounting Gasket
- 1 Knockout Plug
- 5 Wire Nuts
- 4 M4 x 38 mm Phillips Screws

Note: Photocell equipped models also include preinstalled photocell sensor, which turns light on when ambient light is below 30 lx.

#### Wire Diagram



#### **Optional Accessories**



#### Safety Notes

- This product should be installed and serviced by a certified electrician in accordance with applicable national, state, and local building and electrical codes.
- To reduce the risk of electric shock, ensure that the main power source and circuit breakers are switched off before performing any installation or wiring procedures.
- Avoid looking directly into lamp when illuminated.
- Ensure all mounts are securely attached and will support the weightof the fixture. Failure to properly support fixture may result in damage or injury, for which the manufacturer does not assume responsibility.

# superbrightleds.com

## User Manual

WPG Series

Important: Read all instructions prior to installation.

## LED Wall Pack With Glass Lens