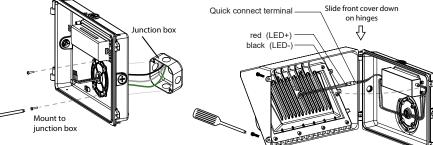

#### **Included Parts**

- 1 Foam Mounting Gasket
- 1 Knockout Plug
- 5 Wire Nuts
- 4 M4 x 38 mm Phillips Screws

Note: Photocell equipped models also include preinstalled photocell sensor, which turns light on when ambient light is below 30 lx.

#### Wire Diagram