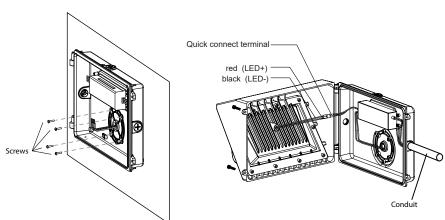

## Installation: Mounting to Wall/Conduit

Important: Illustrations are also representative of photocell models.

#### **Included Parts**

- 1 Foam Mounting Gasket
- 1 Knockout Plug
- 5 Wire Nuts
- 4 M4 x 38 mm Phillips Screws

Note: Photocell equipped models also include preinstalled photocell sensor, which turns light on when ambient light is below 30 lx.

#### Wire Diagram

#### Safety Notes

- This product should be installed and serviced by a certified electrician in accordance with applicable national, state, and local building and electrical codes.
- To reduce the risk of electric shock, ensure that the main power source and circuit breakers are switched off before performing any installation or wiring procedures.
- Avoid looking directly into lamp when illuminated.
- Ensure all mounts are securely attached and will support the weightof the fixture. Failure to properly support fixture may result in damage or injury, for which the manufacturer does not assume responsibility.