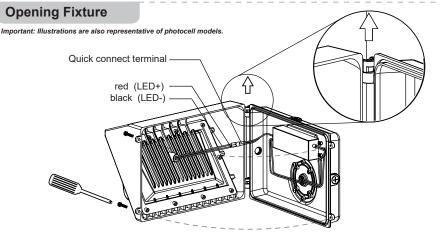

## Installation: Mounting to Wall/Conduit

Important: Illustrations are also representative of photocell models.