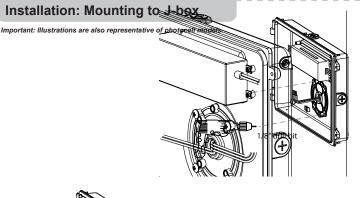

## Installation: Mounting to Wall/Conduit

Important: Illustrations are also representative of photocell models.