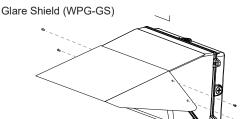

br>Temperature | -4°-104° F (-20°-40° C)            |           |           |           |            |            |
| IP Rating                | IP65                               |           |           |           |            |            |
| Dimming                  | 0–10 V (non-photocell models only) |           |           |           |            |            |
| Warranty                 | 5 years                            |           |           |           |            |            |

#### **Included Parts**

- 1 Foam Mounting Gasket
- 1 Knockout Plug
- 5 Wire Nuts
- 4 M4 x 38 mm Phillips Screws

Note: Photocell equipped models also include preinstalled photocell sensor, which turns light on when ambient light is below 30 lx.

#### Wire Diagram



#### **Optional Accessories**



#### Safety Notes

- This product should be installed and serviced by a certified electrician in accordance with applicable national, state, and local building and electrical codes.
- To reduce the risk of electric shock, ensure that the main power source and circuit breakers are switched off before performing any installation or wiring procedures.
- Avoid looking directly into lamp when illuminated.
- Ensure all mounts are securely attached and will support the weightof the fixture. Failure to properly support fixture may result in damage or injury, for which the manufacturer does not assume responsibility.

# superbrightleds.com

## User Manual

WPG Series

Important: Read all instructions prior to installation.

## LED Wall Pack With Glass Lens