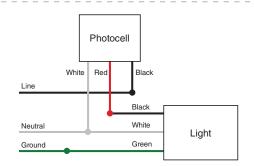

#### **Photocell Installation**

Photocell can be installed into any available conduit hole. Wire according to wiring diagram.

Note: Photocell equipped models will turn fixture on when ambient light drops below 16 lux. Fixture will turn back off when ambient light exceeds 24 lux.