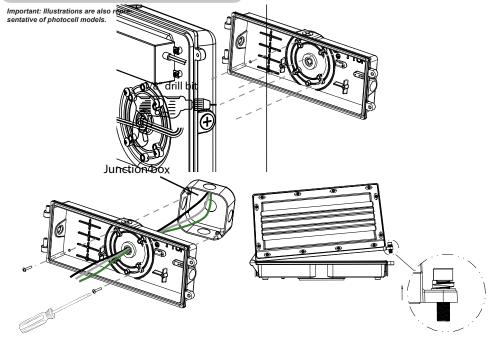

codes.

Wire Diagram

- To reduce the risk of electric shock, ensure that the main power source and circuit breakers are switched off before performing any installation or wiring procedures.
- · Avoid looking directly into lamp when illuminated.
- Ensure all mounts are securely attached and will support the weightof the fixture.
  Failure to properly support fixture may result in damage or injury, for which the manufacturer does not assume responsibility.

#### **Photocell Installation**

Photocell can be installed into any available conduit hole. Wire according to wiring diagram.



# superbrightleds.com

**User Manual** 

Important: Read all instructions prior to installation.

**WPFC Series** 

#### Full-Cutoff LED Wall Pack

# Opening Fixture



# **Installation: Mounting to J-box**