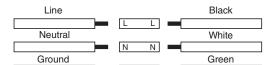

#### **Included Parts**

- 1 LED Wallpack
- 3 Wire Nuts

GND GND

### **Safety Notes**

• Product should be installed and serviced by a certified electrician in accordance with applicable national, state, and local building and electrical codes.

Wire Diagram

- To reduce the risk of electric shock, ensure that the main power source and circuit breakers are switched off before performing any installation or wiring procedures.
- · Avoid looking directly into lamp when illuminated.
- Ensure all mounts are securely attached and will support the weightof the fixture.
  Failure to properly support fixture may result in damage or injury, for which the manufacturer does not assume responsibility.