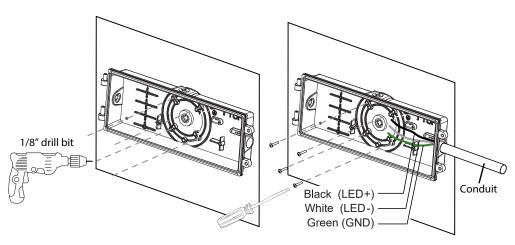

### **Installation: Mounting to Wall/Conduit**

Important: Illustrations are also representative of photocell models.

#### **Photocell Installation**

Photocell can be installed into any available conduit hole. Wire according to wiring diagram.