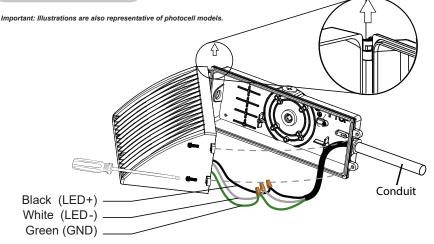

state, and local building and electrical codes.

Wire Diagram

- To reduce the risk of electric shock, ensure that the main power source and circuit breakers are switched off before performing any installation or wiring procedures.
- · Avoid looking directly into lamp when illuminated.
- Ensure all mounts are securely attached and will support the weightof the fixture.
  Failure to properly support fixture may result in damage or injury, for which the manufacturer does not assume responsibility.

#### **Photocell Installation**

Photocell can be installed into any available conduit hole. Wire according to wiring diagram.



# superbrightleds.com

**User Manual** 

Important: Read all instructions prior to installation.

**WPFC Series** 

#### Full-Cutoff LED Wall Pack

# Opening Fixture



# **Installation: Mounting to J-box**