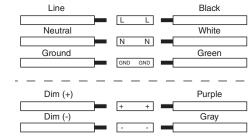

-----------------------|----------------|-----------------|
| Voltage               | 120–277 VAC                |                |                 |
| Wattage               | 40 W                       | 60 W           | 80 W            |
| Current               | 0.33 A @120 VAC            | 0.5 A @120 VAC | 0.67 A @120 VAC |
| Beam Angle            | NEMA 5 x NEMA 6 (90°x100°) |                |                 |
| Operating Temperature | -4°-104° F(-20°-40° C)     |                |                 |
| IP Rating             | IP65                       |                |                 |
| Dimming               | yes (1-10 V)               |                |                 |
| Warranty              | 5 years                    |                |                 |

#### Wire Diagram



### **Safety Notes**

- Product should be installed and serviced by a certified electrician in accordance with applicable national, state, and local building and electrical codes.
- To reduce the risk of electric shock, ensure that the main power source and circuit breakers are switched off before performing any installation or wiring procedures.
- · Avoid looking directly into lamp when illuminated.
- Ensure all mounts are securely attached and will support the weight of the fixture. Failure to properly support fixture may result in damage or injury, for which the manufacturer does not assume responsibility.

#### **Photocell Installation**

Photocell can be installed into any available conduit hole. Wire according to wiring diagram.



# superbrightleds.com

# **User Manual**

WPFC2 Se