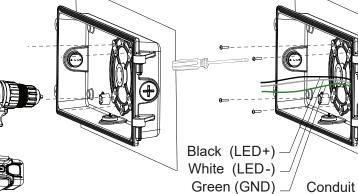

#### Wire Diagram

#### **Photocell Installation**

Photocell can be installed into any available conduit hole. Wire according to wiring diagram.