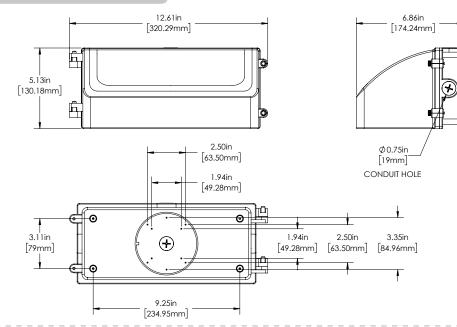

# **Dimensional Drawings**

#### Specifications

| Model                 | WPFC2-xK40-H               | WPFC2-xK60-H   | WPFC2-xK80-H    |
|-----------------------|----------------------------|----------------|-----------------|
| Voltage               | 120–277 VAC                |                |                 |
| Wattage               | 40 W                       | 60 W           | 80 W            |
| Current               | 0.33 A @120 VAC            | 0.5 A @120 VAC | 0.67 A @120 VAC |
| Beam Angle            | NEMA 5 x NEMA 6 (90°x100°) |                |                 |
| Operating Temperature | -4°-104° F(-20°-40° C)     |                |                 |
| IP Rating             | IP65                       |                |                 |
| Dimming               | yes (1-10 V)               |                |                 |
| Warranty              | 5 years                    |                |                 |