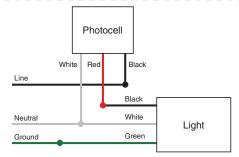

#### **Photocell Installation**

Photocell can be installed into any available conduit hole. Wire according to wiring diagram.