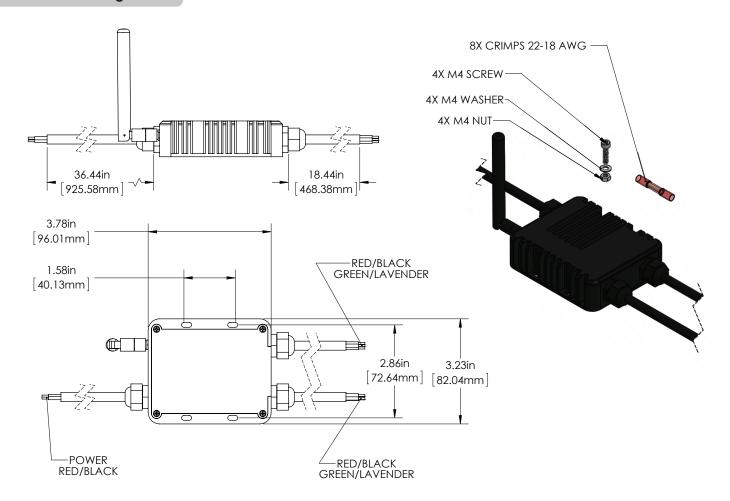

n by scanning QR code or by searching for **LED BLE** in app store.
- 2. Please check if device is powered and bluetooth is turned on.
- 3. DO NOT connect bluetooth controller within device's bluetooth settings.













4400 Earth City Expy, St. Louis, MO 63045



**User Manual** 

Important: Read all instructions prior to installation.

WCBT-RGB10

# **Bluetooth RGB LED Waterproof Controller**

### **Safety and Notes**

- Do not connect controller directly to AC power. This controller requires 12–24 VDC supply power.
- Do not exceed max load. Overloading the controller will cause overheating and damage to controller and attached components.
- Complete all wiring and installation before connecting any components to supply power.

### **Wiring Diagram**



### **Dimensional Diagram**