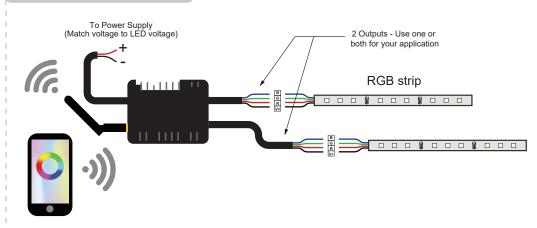

ons**

- 1. Download application by scanning QR code or by searching for **LED BLE** in app store.
- 2. Please check if device is powered and bluetooth is turned on.
- 3. DO NOT connect bluetooth controller within device's bluetooth settings.













4400 Earth City Expy, St. Louis, MO 63045



**User Manual** 

Important: Read all instructions prior to installation.

WCBT-RGB10

# **Bluetooth RGB LED Waterproof Controller**

### **Safety and Notes**

- Do not connect controller directly to AC power. This controller requires 12–24 VDC supply power.
- Do not exceed max load. Overloading the controller will cause overheating and damage to controller and attached components.
- Complete all wiring and installation before connecting any components to supply power.

### **Wiring Diagram**



### **Dimensional Diagram**