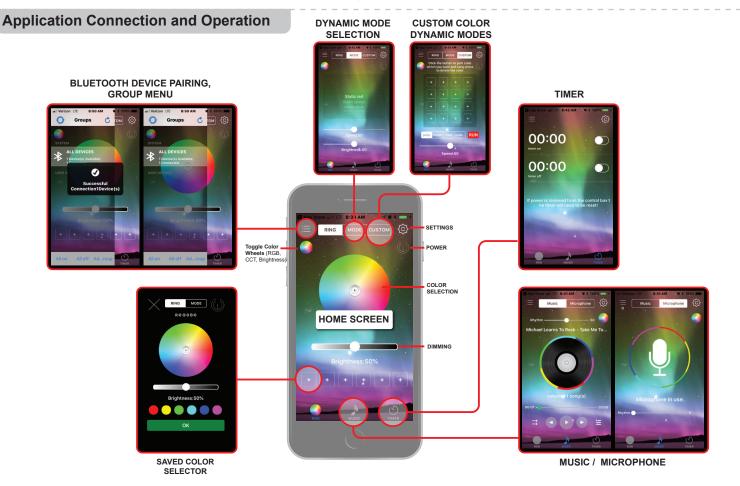

#### **Download Instructions**

- 1. Download application by scanning QR code or by searching for **LED BLE** in app store.
- 2. Please check if device is powered and bluetooth is turned on.
- 3. DO NOT connect bluetooth controller within device's bluetooth settings.