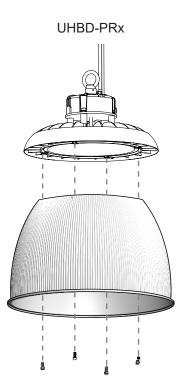

### **Reflectors and Guards**

Optional reflectors and guards can be installed by removing four existing screws that hold the lens in place, then reinstalling them with the reflector or guard between the screws and the lens.