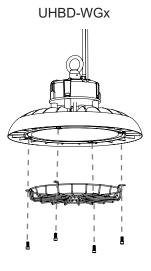

### **Reflectors and Guards**

Optional reflectors and guards can be installed by removing four existing screws that hold the lens in place, then reinstalling them with the reflector or guard between the screws and the lens.