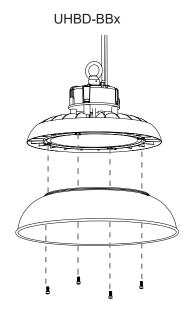

### **Reflectors and Guards**

Optional reflectors and guards can be installed by removing four existing screws that hold the lens in place, then reinstalling them with the reflector or guard between the screws and the lens.