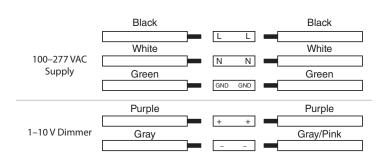

### **Wiring Diagram**

#### Installation

- 1. Insert eye bolt into threaded hole on top of fixture and tighten.
- 2. Connect the fixture wires to the corresponding wires in the junction box (not included).
- 3. Hang fixture by attaching eye bolt to an existing hook or carabiner (SBL number HBU-CARB or SC-300).