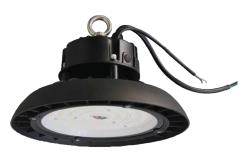

## **LED UFO High Bay Light**

UHBD-50K100AH-110

#### **Included Parts**

- 1 high bay light
- 1 eye bolt (preinstalled)

#### Installation

- 1. Insert eye bolt into threaded hole on top of fixture and tighten.
- 2. Connect the fixture wires to the corresponding wires in the junction box (not included).
- 3. Hang fixture by attaching eye bolt to an existing hook or carabiner (SBL number HBU-CARB or SC-300).