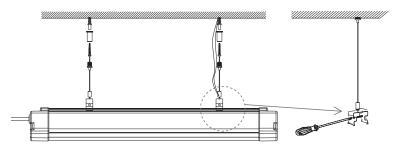

### Suspension Installation (Optional TPLF-HKO Required)

#### **Suspended Hanging Installation**

 Drill two pairs 15/64" holes on the ceiling or wall. These should be spaced as indicated in provided application table for length and 1" to 1 1/16" apart to accommodate bracket.

- Insert plastic anchor into hole and secure hanging wire mount with M4x30mm screws provided.
- Attach mounting bracket to hanging wire nut with M4 flat washer and M4x8 mm screw provided.
- 4. Attach fixture to mounting bracket using provided screws.