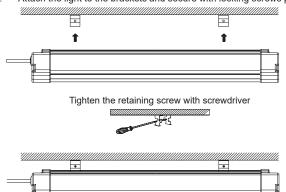

Insert plastic anchor into the hole and secure the bracket with M4 screws provided.

3. Attach the light to the brackets and secure with locking screws provided.