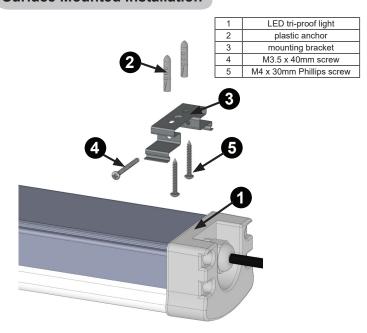

#### **Included Parts**

- 1 tri-proof LED fixture
- 2 mounting bracket
- 2 M3.5 x 40 mm retaining screw
- 4 M4 x 30mm Phillips screw
- 4 plastic anchor

### **Surface Mounted Installation**

 Drill two pairs 15/64" holes on the ceiling or wall. These should be spaced as indicated in provided application table for length and 1" to 1 1/16" apart to accommodate bracket.

Insert plastic anchor into the hole and secure the bracket with M4 screws provided.

3. Attach the light to the brackets and secure with locking screws provided.