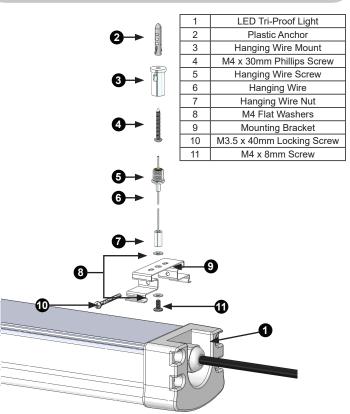

#### **Included Parts**

- 1 tri-proof LED fixture
- 2 mounting bracket
- 2 M3.5 x 40 mm retaining screw
- 4 M4 x 30mm Phillips screw
- 4 plastic anchor

- Insert plastic anchor into hole and secure hanging wire mount with M4x30mm screws provided.
- Attach mounting bracket to hanging wire nut with M4 flat washer and M4x8 mm screw provided.
- 4. Attach fixture to mounting bracket using provided screws.