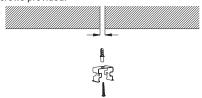

### **Surface Mounted Installation**

 Drill two pairs 15/64" holes on the ceiling or wall. These should be spaced as indicated in provided application table for length and 1" to 1 1/16" apart to accommodate bracket.

Insert plastic anchor into the hole and secure the bracket with M4 screws provided.

3. Attach the light to the brackets and secure with locking screws provided.