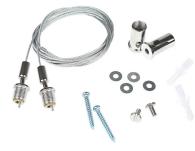

#### **Optional Accessories**

TP-HKO - suspension hanging kit

**515PV** - 5-15P electrical plug **WP18-35J** - 18 ga jacketed three conductor power wire

### Suspension Installation (Optional TPLF-HKO Required)

- Insert plastic anchor into hole and secure hanging wire mount with M4x30mm screws provided.
- Attach mounting bracket to hanging wire nut with M4 flat washer and M4x8 mm screw provided.
- 4. Attach fixture to mounting bracket using provided screws.