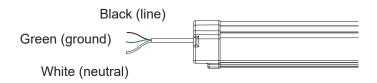

|
| Beam Angle              | 180 degree            |
| Operating Temperature   | -4-122° F (-20-50° C) |
| IP Rating               | IP65                  |

### **Safety and Notes**

- Product should be installed by a certified electrician in accordance with applicable national, state, and local building and electrical codes.
- To reduce the risk of electric shock, ensure that main power source and circuit breakers are switched off before performing any installation or wiring procedures.
- · Avoid looking directly into lamp when illuminated.
- Ensure all mounts are securely attached and will support weight of the fixture.
  Failure to properly support the fixture may result in damage or injury, for which the manufacturer does not assume responsibility

#### **Wiring Diagram**



#### **Optional Accessories**

TP-HKO - suspension hanging kit



**515PV** - 5-15P electrical plug **WP18-35J** - 18 ga jacketed three conductor power wire









### **Surface Mounted Installation**



 Drill two pairs 15/64" holes on the ceiling or wall. These should be spaced as indicated in provided application table for length and 1" to 1 1/16" apart to accommodate bracket.

| Model      | Recommended Mounting<br>Hole Distance |
|------------|---------------------------------------|
| TPLF-xK2-x | 16-20 in. (0.4-0.5 m)                 |
| TPLF-xK4-x | 36-44 in. (0.9-1.1 m)                 |

Insert plastic anchor into the hole and secure the bracket with M4 screws provided.



3. Attach the light to the brackets and secure with locking screws provided.





# **User Manual**

**T