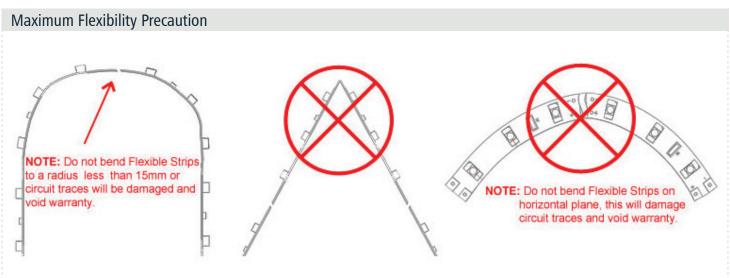

#### Silicone encased LEDs

LED Light Strip features dynamic color chasing, sequencing, changing & static color modes

120° optics improve visibility with wider area illumination

Applications include boat/marine lighting, pool/deck lighting, stair/walkway lighting, retail/sign lighting, outdoor lighting, and RV lighting