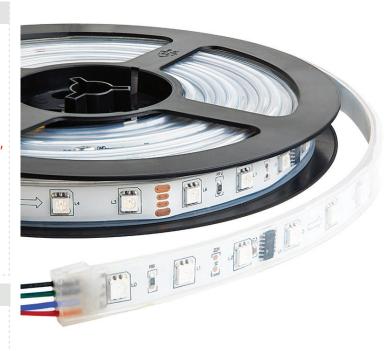

# Color Changing Outdoor Dream-Color RGB LED Flexible Light Strip

Part Number: SWDC-RGB-240

#### **Features**

Features 240 5050SMD waterproof dream-color RGB LEDs delivering up to 600 lumens

### 12 VDC operation & Waterproof IP67

#### Silicone encased LEDs

LED Light Strip features dynamic color chasing, sequencing, changing & static color modes

120° optics improve visibility with wider area illumination

Applications include boat/marine lighting, pool/deck lighting, stair/walkway lighting, retail/sign lighting, outdoor lighting, and RV lighting

## **General Product Specifications**

| General Product Specifications |                         |                 |                  |                      |
|--------------------------------|-------------------------|-----------------|------------------|----------------------|
|                                | Beam Angle              | 100 Degree      | Wavelength       | 470 nm/525 nm/626 nm |
|                                | Current Draw            | 2790mA          | Color            | RGB                  |
|                                | IP Rating               | Waterproof IP67 | LED Amount       | 240                  |
|                                | LED Type                | 5050 SMD        | LEDs Per Segment | 6                    |
|                                | Strip Length            | 5m (16.4')      | Strip Width      | 14mm                 |
|                                | Lumens                  | 600             | Туре             | Flexible Light Strip |
|                                | Power Consumption       | 34 Watts        | Wire Length      | 8 inch               |
|                                | Operating Voltage Range | 12VDC           |                  |                      |