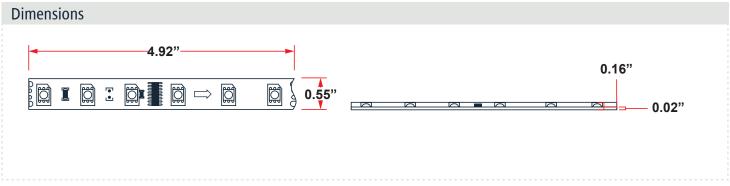

## **General Product Specifications**

| General Product Specifications |                         |                 |                  |                      |
|--------------------------------|-------------------------|-----------------|------------------|----------------------|
|                                | Beam Angle              | 100 Degree      | Wavelength       | 470 nm/525 nm/626 nm |
|                                | Current Draw            | 2790mA          | Color            | RGB                  |
|                                | IP Rating               | Waterproof IP67 | LED Amount       | 240                  |
|                                | LED Type                | 5050 SMD        | LEDs Per Segment | 6                    |
|                                | Strip Length            | 5m (16.4')      | Strip Width      | 14mm                 |
|                                | Lumens                  | 600             | Туре             | Flexible Light Strip |
|                                | Power Consumption       | 34 Watts        | Wire Length      | 8 inch               |
|                                | Operating Voltage Range | 12VDC           |                  |                      |