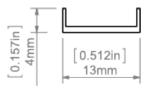

# **TECHNICAL SPECIFICATION**

| Material         | PC            |
|------------------|---------------|
| Available length | 39.4", 78.75" |
| UV resistance    | no            |

## **TECHNICAL DRAWING**