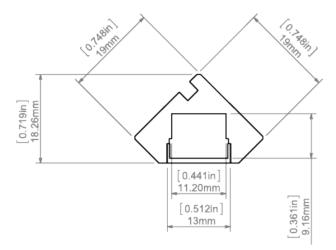

45° so you can achieve the effect of a mild accent illumination and avoid glare. In the sealed version, it can be used to illuminate the external architectural elements, e.g. facades of buildings, gardens. The extrusion is made of high-quality aluminum. Its surfaces are smooth (no radiators). The source of light is a LED tape - max. 10.8 mm (0.42") wide.

If you apply densely distributed LEDs and frosted HS cover (min. 140LED/m; 44/F) or LIGER (min. 120LED/m; 38/F), you can obtain a single line of light.



Possibility of making a linear fixture with IP67 protection, which means the fixture is dustproof and waterproof.

Turn off LED lights during peak day light hours in outdoor applications to avoid excessive heat buildup which will result in diminished LED life.

# **TECHNICAL DRAWING**





## **RELATED PRODUCTS**

## **COVERS**



## **END CAPS**



GLAD-45 End cap Ref: 24104

# ACCESSORIES



Ref: 42203

Ref: 42204

Ref: 42205

LED TAPES

Ref: 42718