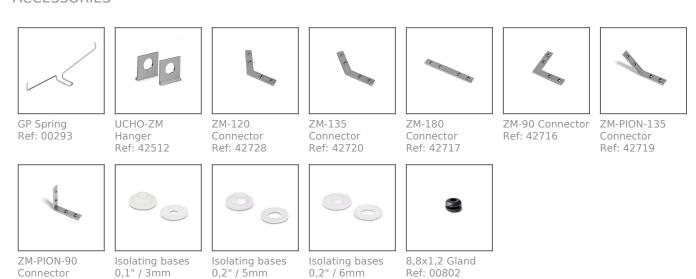

an be used to illuminate the external architectural elements, e.g. facades of buildings, gardens. The extrusion is made of high-quality aluminum. Its surfaces are smooth (no radiators). The source of light is a LED tape - max. 10.8 mm (0.42") wide.

If you apply densely distributed LEDs and frosted HS cover (min. 140LED/m; 44/F) or LIGER (min. 120LED/m; 38/F), you can obtain a single line of light.



Possibility of making a linear fixture with IP67 protection, which means the fixture is dustproof and waterproof.

Turn off LED lights during peak day light hours in outdoor applications to avoid excessive heat buildup which will result in diminished LED life.

# **TECHNICAL DRAWING**





## **RELATED PRODUCTS**

## **COVERS**



## **END CAPS**



GLAD-45 End cap Ref: 24104

# ACCESSORIES



Ref: 42203

Ref: 42204

Ref: 42205

LED TAPES

Ref: 42718