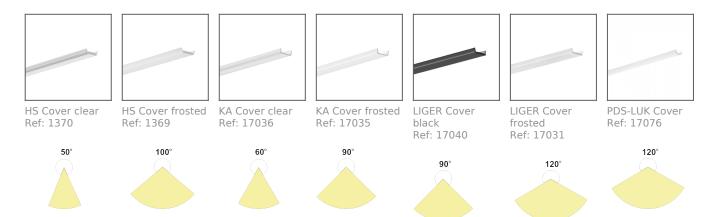

accent illumination and avoid glare. In the sealed version, it can be used to illuminate the external architectural elements, e.g. facades of buildings, gardens. The extrusion is made of high-quality aluminum. Its surfaces are smooth (no radiators). The source of light is a LED tape - max. 10.8 mm (0.42") wide.

If you apply densely distributed LEDs and frosted HS cover (min. 140LED/m; 44/F) or LIGER (min. 120LED/m; 38/F), you can obtain a single line of light.



Possibility of making a linear fixture with IP67 protection, which means the fixture is dustproof and waterproof.

Turn off LED lights during peak day light hours in outdoor applications to avoid excessive heat buildup which will result in diminished LED life.

# **TECHNICAL DRAWING**





## **RELATED PRODUCTS**

## **COVERS**



## **END CAPS**



GLAD-45 End cap Ref: 24104

# ACCESSORIES



Ref: 42203

Ref: 42204

Ref: 42205

LED TAPES

Ref: 42718