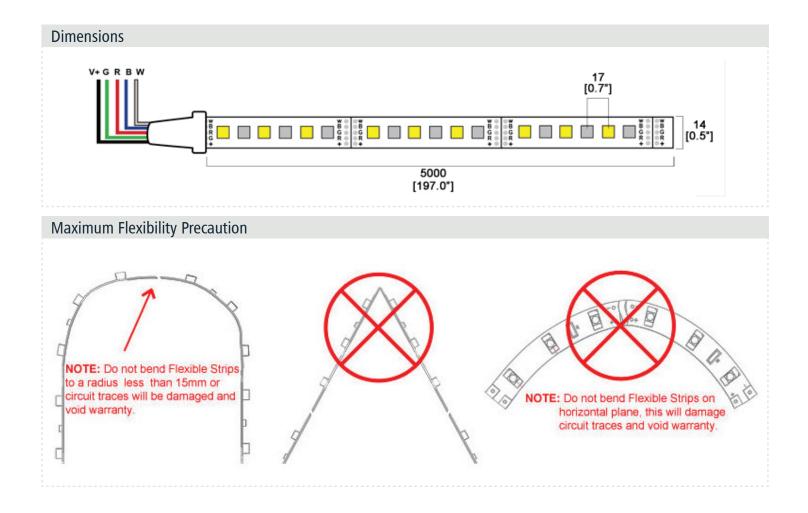

#### **Product Specifications** Color RGB+Natural or Warm White Beam Angle 180 Degree LED Type 5050 SMD Lumens Per Foot 265 Voltage 11~14.8 VDC MCD Per Foot 42,170 LEDs Per Segment 6 Strip Width 14mm Lumens (Max) 4350 Wire Length 18 inches White Water Resistance Non-Weatherproof Strip Finish Lumens Per LED 9 RGB / 20 White Strip Length 5m MCD Per LED 1400 RGB / 3200 White **Polarity Sensitive** Yes Туре **Flexible Light Strips**