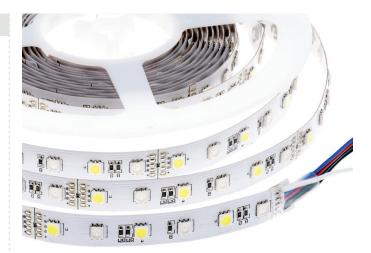

### Features

Features 5050SMD high powered RGB+White LEDs delivering up to 4,350 lumens

12 VDC operating voltage

Available in RGB+Natural White or RGB+Warm White

LED Light Strip features adhesive backing & cuttable 6-LED segments for easy installation

#### **Product Specifications** Color RGB+Natural or Warm White Beam Angle 180 Degree LED Type 5050 SMD Lumens Per Foot 265 Voltage 11~14.8 VDC MCD Per Foot 42,170 LEDs Per Segment 6 Strip Width 14mm Lumens (Max) 4350 Wire Length 18 inches White Water Resistance Non-Weatherproof Strip Finish Lumens Per LED 9 RGB / 20 White Strip Length 5m MCD Per LED 1400 RGB / 3200 White **Polarity Sensitive** Yes Туре **Flexible Light Strips**