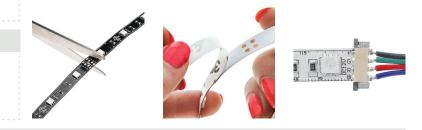

### Features

Features 5050SMD high powered RGB+White LEDs delivering up to 4,350 lumens

12 VDC operating voltage

Available in RGB+Natural White or RGB+Warm White

LED Light Strip features adhesive backing & cuttable 6-LED segments for easy installation