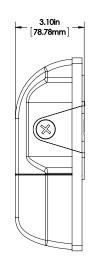

**User Manual** 

Part Number:

Important: Read all instructions prior to installation.

MWP2-xKxW-SAFBR

#### Mini LED Wall Pack

#### **Conduit Installation**



### **Dimensional Drawings**







## superbright leds. FOII

# Mini LED Wall Pack User Manual

MWP2-xKxW-SAFBR Series















**User Manual** 

Part Number:

MWP2-xKxW-SAFBR

**User Manual** 

Part Number:

MWP2-xKxW-SAFBR

## Mini LED Wall Pack

Important: Read all instructions prior to installation.

#### **Specifications**

| Specifications          | MWP2-xK15W-SAFBR                                                                                            | MWP2-xK20W-SAFBR | MWP2-xK30W-SAFBR |
|-------------------------|-------------------------------------------------------------------------------------------------------------|------------------|------------------|
| Operating Voltage Range | 100-277 VAC                                                                                                 |