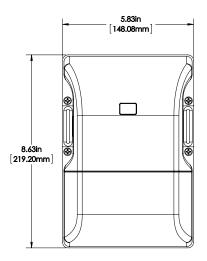

**User Manual** 

Part Number:

Important: Read all instructions prior to installation.

MWP2-xKxW-SAFBR

#### Mini LED Wall Pack

#### **Conduit Installation**



### **Dimensional Drawings**







## superbright leds. FOII

# Mini LED Wall Pack User Manual

MWP2-xKxW-SAFBR Series















**User Manual** 

Part Number:

MWP2-xKxW-SAFBR

**User Manual** 

Part Number:

MWP2-xKxW-SAFBR

## Mini LED Wall Pack

Important: Read all instructions prior to installation.

#### **Specifications**

| Specifications          | MWP2-xK15W-SAFBR                                                                                            | MWP2-xK20W-SAFBR | MWP2-xK30W-SAFBR |
|-------------------------|-------------------------------------------------------------------------------------------------------------|------------------|------------------|
| Operating Voltage Range | 100-277 VAC                                                                                                 |