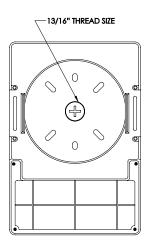

**User Manual** 

Part Number:

Important: Read all instructions prior to installation.

MWP2-xKxW-SAFBR

#### Mini LED Wall Pack

#### **Conduit Installation**



### **Dimensional Drawings**







## superbright leds. FOII

# Mini LED Wall Pack User Manual

MWP2-xKxW-SAFBR Series















**User Manual** 

Part Number:

MWP2-xKxW-SAFBR

**User Manual** 

Part Number:

MWP2-xKxW-SAFBR

## Mini LED Wall Pack

Important: Read all instructions prior to installation.

#### **Specifications**

| Specifications          | MWP2-xK15W-SAFBR                                                                                            | MWP2-xK20W-SAFBR | MWP2-xK30W-SAFBR |
|-------------------------|-------------------------------------------------------------------------------------------------------------|------------------|------------------|
| Operating Voltage Range | 100-277 VAC                                                                                                 |