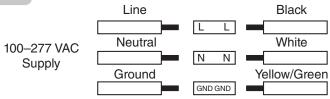

f before performing any installation or wiring procedures.
- · Avoid looking directly into the lamp when illuminated.
- Ensure all mounts are securely attached and will support the weight of the fixture. Failure to properly support the fixture may result in damage or injury, for which the manufacturer does not assume responsibility.

#### **Included Parts**

- 1 mini LED wall pack
- 1 foam mounting gasket
- 3 wire nuts

#### **Disabling Photocell Operation**

To disable photocell, cut either wire from photocell to driver and cap wire ends. To re-enable photocell operation, reconnect wire from photocell to driver.

**Opening Fixture** 

Important: Read all instructions prior to installation.

Mini LED Wall Pack



#### Junction Box Installation



### Wire Diagram

Rev Date: V1 10/25/2018