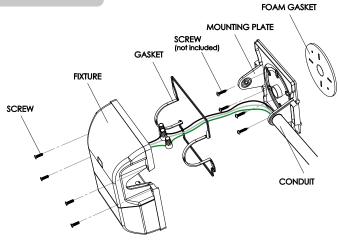

#### **Conduit Installation**

#### **Included Parts**

- 1 mini LED wall pack
- 1 foam mounting gasket
- 3 wire nuts

#### **Disabling Photocell Operation**

To disable photocell, cut either wire from photocell to driver and cap wire ends. To re-enable photocell operation, reconnect wire from photocell to driver.

**Opening Fixture** 