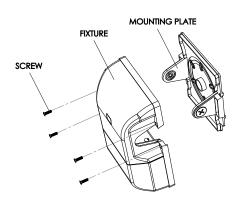

#### **Disabling Photocell Operation**

To disable photocell, cut either wire from photocell to driver and cap wire ends. To re-enable photocell operation, reconnect wire from photocell to driver.

**Opening Fixture** 