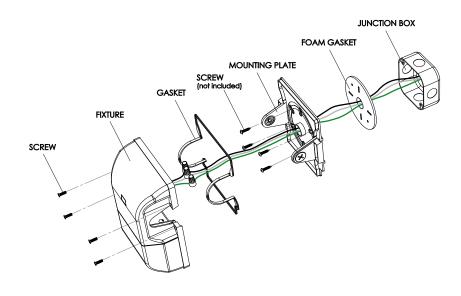

#### Junction Box Installation

#### **Included Parts**

- 1 mini LED wall pack
- 1 foam mounting gasket
- 3 wire nuts