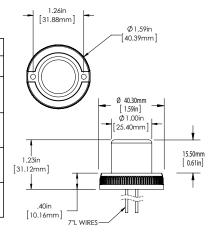

## **Standard Mounting Option**

The strobe light head is inserted through the mounting surface and is fastened from the rear of the light base with two self-tapping screws.

Red (Positive/V+)
Blue (Pattern Select)

## **Specifications**

| MSTRB Series      |  |  |  |  |  |
|-------------------|--|--|--|--|--|
| Specifications    |  |  |  |  |  |
| 10-30VDC          |  |  |  |  |  |
| 2.0 Amps<br>(Max) |  |  |  |  |  |
| 4/6/8/9/12        |  |  |  |  |  |
| IP67              |  |  |  |  |  |
|                   |  |  |  |  |  |