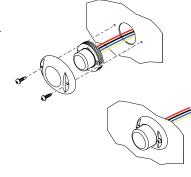

## **Standard Mounting Option**

The strobe light head is inserted through the mounting surface and is fastened from the rear of the light base with two self-tapping screws.

Red (Positive/V+)
Blue (Pattern Select)

## 2) Flange Mounting Option (not included)

Wiring is first routed through a hole in the mounting surface. The strobe light head is inserted through a flange, which is then fastened directly to mounting surface by two self-tapping screws.