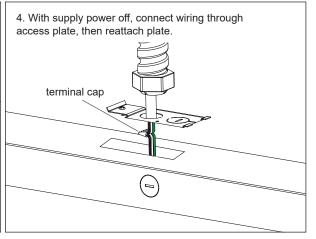

for which the manufacturer does not assume responsibility.

#### **Installation Instructions (Surface Mount)**



 Measure distance between brackets on light. Drill appropriate holes and securely mount included brackets.



2. With supply power off, connect wiring.



3. Insert light into brackets until securely locked in place.

### **Installation Instructions (Junction Box Mount)**



1. Slide mounting bracket plates onto fixture.



2. With supply power off, connect wiring.



3. Screw mounting plates to junction box (screws not included).











**User Manual** 

LSFD-xKx-x-3G

Important: Read all instructions prior to installation.

# **Linear LED Strip Light Fixture**

## **Optional Accessories**

LSFD-HK - Hanging Kit

## Installation Instructions (optional hanging kit)









## **Wiring Diagram**