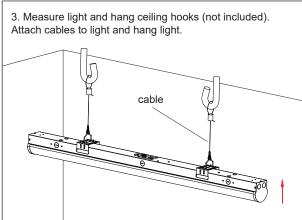

y, for which the manufacturer does not assume responsibility.

#### **Installation Instructions (Surface Mount)**



 Measure distance between brackets on light. Drill appropriate holes and securely mount included brackets.



2. With supply power off, connect wiring.



3. Insert light into brackets until securely locked in place.

### **Installation Instructions (Junction Box Mount)**



1. Slide mounting bracket plates onto fixture.



2. With supply power off, connect wiring.



3. Screw mounting plates to junction box (screws not included).











**User Manual** 

LSFD-xKx-x-3G

Important: Read all instructions prior to installation.

# **Linear LED Strip Light Fixture**

## **Optional Accessories**

LSFD-HK - Hanging Kit

## Installation Instructions (optional hanging kit)









## **Wiring Diagram**