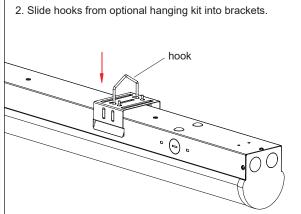

ury, for which the manufacturer does not assume responsibility.

#### **Installation Instructions (Surface Mount)**



 Measure distance between brackets on light. Drill appropriate holes and securely mount included brackets.



2. With supply power off, connect wiring.



3. Insert light into brackets until securely locked in place.

### **Installation Instructions (Junction Box Mount)**



1. Slide mounting bracket plates onto fixture.



2. With supply power off, connect wiring.



3. Screw mounting plates to junction box (screws not included).











**User Manual** 

LSFD-xKx-x-3G

Important: Read all instructions prior to installation.

# **Linear LED Strip Light Fixture**

## **Optional Accessories**

LSFD-HK - Hanging Kit

## Installation Instructions (optional hanging kit)









## **Wiring Diagram**