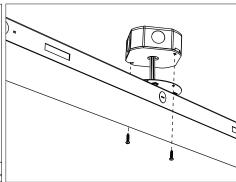

and circuit breakers are switched off before performing any installation or wiring procedures.
- · Avoid looking directly into the lamp when illuminated.
- Ensure all mounts are securely attached and will support the weight of the fixture.
- · Failure to properly support the fixture may result in damage or injury, for which the manufacturer does not assume responsibility.

#### **Installation Instructions (Surface Mount)**



 Measure distance between brackets on light. Drill appropriate holes and securely mount included brackets.



2. With supply power off, connect wiring.



3. Insert light into brackets until securely locked in place.

### **Installation Instructions (Junction Box Mount)**



1. Slide mounting bracket plates onto fixture.



2. With supply power off, connect wiring.



3. Screw mounting plates to junction box (screws not included).











**User Manual** 

LSFD-xKx-x-3G

Important: Read all instructions prior to installation.

# **Linear LED Strip Light Fixture**

## **Optional Accessories**

LSFD-HK - Hanging Kit

## Installation Instructions (optional hanging kit)









## **Wiring Diagram**