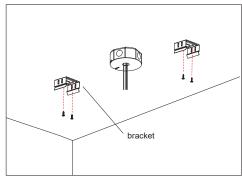

## **Optional Accessories**

LSFD-HK - Hanging Kit

## Installation Instructions (optional hanging kit)