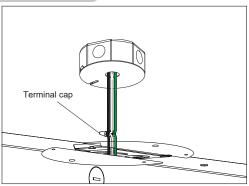

tric shock, ensure that the main power source and circuit breakers are switched off before performing any installation or wiring procedures.
- · Avoid looking directly into the lamp when illuminated.
- Ensure all mounts are securely attached and will support the weight of the fixture.
- · Failure to properly support the fixture may result in damage or injury, for which the manufacturer does not assume responsibility.

#### **Installation Instructions (Surface Mount)**



 Measure distance between brackets on light. Drill appropriate holes and securely mount included brackets.



2. With supply power off, connect wiring.



3. Insert light into brackets until securely locked in place.

### **Installation Instructions (Junction Box Mount)**



1. Slide mounting bracket plates onto fixture.



2. With supply power off, connect wiring.



3. Screw mounting plates to junction box (screws not included).











**User Manual** 

LSFD-xKx-x-3G

Important: Read all instructions prior to installation.

# **Linear LED Strip Light Fixture**

## **Optional Accessories**

LSFD-HK - Hanging Kit

## Installation Instructions (optional hanging kit)









## **Wiring Diagram**