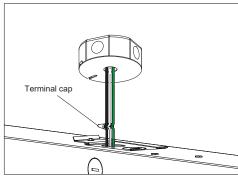

## **Optional Accessories**

LSFD-HK - Hanging Kit

## Installation Instructions (optional hanging kit)