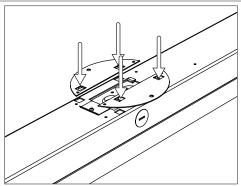

and electrical codes.
- To reduce the risk of electric shock, ensure that the main power source and circuit breakers are switched off before performing any installation or wiring procedures.
- · Avoid looking directly into the lamp when illuminated.
- Ensure all mounts are securely attached and will support the weight of the fixture.
- · Failure to properly support the fixture may result in damage or injury, for which the manufacturer does not assume responsibility.

#### **Installation Instructions (Surface Mount)**



 Measure distance between brackets on light. Drill appropriate holes and securely mount included brackets.



2. With supply power off, connect wiring.



3. Insert light into brackets until securely locked in place.

### **Installation Instructions (Junction Box Mount)**



1. Slide mounting bracket plates onto fixture.



2. With supply power off, connect wiring.



3. Screw mounting plates to junction box (screws not included).











**User Manual** 

LSFD-xKx-x-3G

Important: Read all instructions prior to installation.

# **Linear LED Strip Light Fixture**

## **Optional Accessories**

LSFD-HK - Hanging Kit

## Installation Instructions (optional hanging kit)









## **Wiring Diagram**