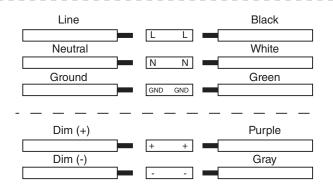

er does not assume responsibility.

#### **Installation Instructions (Surface Mount)**



 Measure distance between brackets on light. Drill appropriate holes and securely mount included brackets.



2. With supply power off, connect wiring.



3. Insert light into brackets until securely locked in place.

### **Installation Instructions (Junction Box Mount)**



1. Slide mounting bracket plates onto fixture.



2. With supply power off, connect wiring.



3. Screw mounting plates to junction box (screws not included).











**User Manual** 

LSFD-xKx-x-3G

Important: Read all instructions prior to installation.

# **Linear LED Strip Light Fixture**

## **Optional Accessories**

LSFD-HK - Hanging Kit

## Installation Instructions (optional hanging kit)









## **Wiring Diagram**