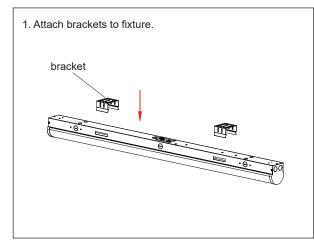

#### **Installation Instructions (Surface Mount)**

 Measure distance between brackets on light. Drill appropriate holes and securely mount included brackets.

2. With supply power off, connect wiring.

3. Insert light into brackets until securely locked in place.