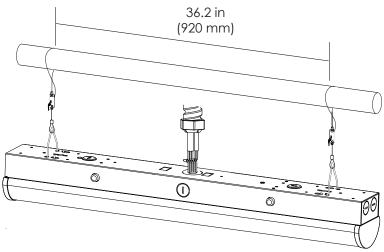

## Installation Instructions (optional hanging kit LSFD-HK)

- 1. Measure and drill appropriate holes in ceiling and install hooks (not included) if needed.
- 2. Attach cables to ceiling hooks or wrap around suitable pipe or beam.
- 3. Attach triangular hangers to cables, then hang light on them.
- 4. With supply power off, connect wiring.
- 5. Adjust CCT using switch on the side of fixture.