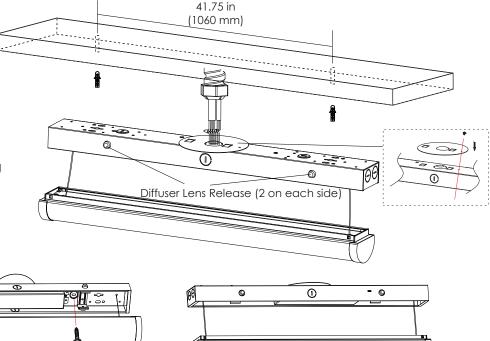

## Installation Instructions (surface mount)

- 1. Measure and drill holes in mounting surface.
- 2. Remove diffuser lens using the releases pictured to the right.
- Attach mounting plate. With supply power off, connect wiring.
   Note: Conduit can be directly attached to mounting plate.
- 4. Select desired CCT/wattage values using switches on driver.
- Securely mount fixture.
- Reinstall diffuser lens.