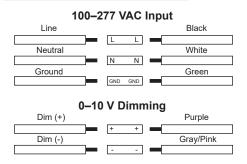

**User Manual** 

LSFD-SW3C50-H

#### Important: Read all instructions prior to installation.

# Selectable CCT/Wattage Linear LED Strip Light



## **Wiring Diagram**



## **Safety and Notes**

- Product should be installed in accordance with applicable national, state, and local building and electrical codes.
- To reduce the risk of electric shock, ensure that the main power source and circuit breakers are switched off before performing any installation or wiring procedures.
- · Avoid looking directly into the lamp when illuminated.
- Ensure all mounts are securely attached and will support the weight of the fixture.
   Failure to properly support the fixture may result in damage or injury, for which the manufacturer does not assume responsibility.

Check product label for specific electrical specifications related to installation.

Improper installation will void warranty.

#### **CCT Selection**

Use CCT selection switch to adjust CCT setting. Switch