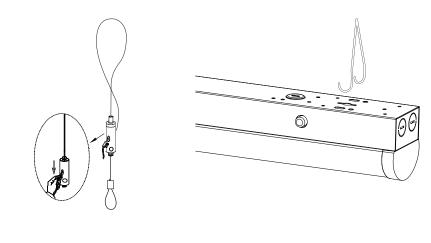

## Installation Instructions (optional hanging kit LSFD-HK)

- 1. Measure and drill appropriate holes in ceiling and install hooks (not included) if needed.
- 2. Attach cables to ceiling hooks or wrap around suitable pipe or beam.
- 3. Attach triangular hangers to cables, then hang light on them.
- 4. With supply power off, connect wiring.
- 5. Adjust CCT using switch on the side of fixture.