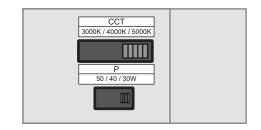

#### **CCT Selection**

Use CCT selection switch to adjust CCT setting. Switch is located on the driver.