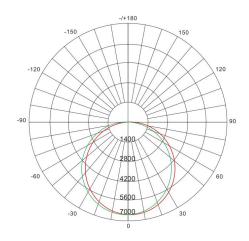

## UFO High Bay

## **Product Description**

UFO highbay fixtures are ideal for replacing 400–1000 W metal halide or HPS light sources.

#### **Advantage**

- ETL and DLC certified.
- 80+ CRI.
- IP65 driver, 100-277 VAC input voltage
- No UV or IR in the beam.
- Easy to install and operate.
- Energy saving, 50,000 hour lifespan.
- Instant start, no flickering, no humming
- 1-10 V dimming.









### **Applications**

Warehouses and big box retailers, factories, gymnasiums, factories and plants, garden centers, and supermarkets.

#### **Photometrics**





# UFO High Bay

## **Specifications**

| Model No.                | LS-5EHB150W-50K         | LS-5EHB200W-50K | LS-5EHB240W-50K |
|--------------------------|-------------------------|-----------------|-----------------|
| Input Power              | 150 W                   | 200 W           | 240 W           |
| Lumen                    | 24,000 lm               | 32,000 lm       | 38,400 lm       |
| Lumen Efficacy           | 160 lm/W                |                 |                 |
| Color<br>Temperature     | 5000K                   |                 |                 |
| CRI                      | 80+                     |                 |                 |
| Viewing Angle            | 120°                    |                 |                 |
| Input Voltage            |