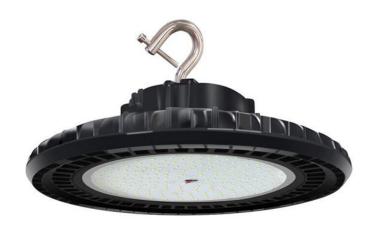

## **Product Description**

UFO highbay fixtures are ideal for replacing 400–1000 W metal halide or HPS light sources.

#### **Advantage**

- ETL and DLC certified.
- 80+ CRI.
- IP65 driver, 100-277 VAC input voltage
- No UV or IR in the beam.
- Easy to install and operate.
- Energy saving, 50,000 hour lifespan.
- Instant start, no flickering, no humming
- 1-10 V dimming.