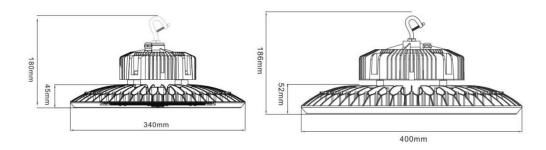

|                 |                 |
| LED QTY                  | 300 pcs                 | 400 pcs         | 500 pcs         |
| Housing                  | Aluminum                |                 |                 |
| Waterproof Rating        | IP65                    |                 |                 |
| Operating<br>Temperature | -40°-113° F(-40°-45° C) |                 |                 |
| Operating<br>Humidity    | 20%-90% RH              |                 |                 |
| Storage<br>Temperature   | -40°–176° F(-40°–80° C) |                 |                 |
| Storage Humidity         | 10%-95% RH              |                 |                 |
| Warranty                 | 5 Years                 |                 |                 |

## **Dimensions**



150W Dimension

200-240W Dimension