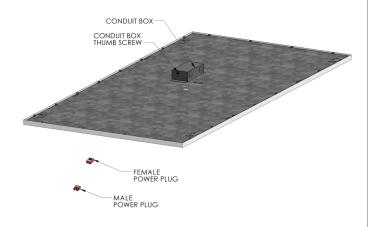

# INCLUDED PARTS

# MOUNTING PLATE MAJ X 12MML PHILLIPS THREADDING SCREW POWER PLUG ALE POWER PLUG 9x M4 X 30MML PHILLIPS FLAT HEAD MACHINE SCREW PX M4 X 30MML PHILLIPS FLAT HEAD MACHINE SCREW