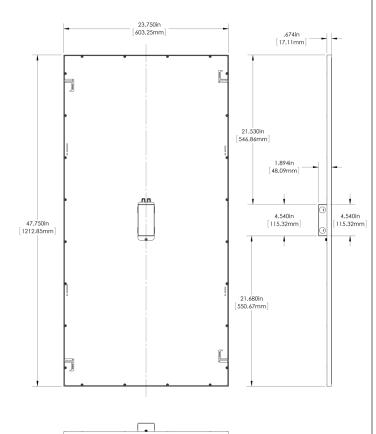

rdering Information**

| LED Product                | Color Temperature / Size                          | Wattage              | Mounting Option         |
|----------------------------|---------------------------------------------------|----------------------|-------------------------|
| LPD - Light Panel Dimmable | <b>40K24</b> - 4000K Natural White / 24 - 2' x 4' | <b>40</b> - 40 Watts | JBK - Junction Box Kit  |
|                            |                                                   |                      | SMK - Surface Mount Kit |







Rev Date: V1 08/25/2016





# **Dimmable 40W LED Panel Light**

**Light Panel Dimmable Series** 

| Project Name |  |
|--------------|--|
| Date         |  |
| Type         |  |

# Dimensional Drawing with Junction Box Kit LPD-40K24-40-JBK



# INCLUDED PARTS



# Dimensional Drawing with Surface Mounting Kit LPD-40K24-40-SMK



# MOUNTING PLATE MAJ X 12MML PHILLIPS THREADDING SCREW POWER PLUG ALE POWER PLUG 9x M4 X 30MML PHILLIPS FLAT HEAD MACHINE SCREW PX M4 X 30MML PHILLIPS FLAT HEAD MACHINE SCREW