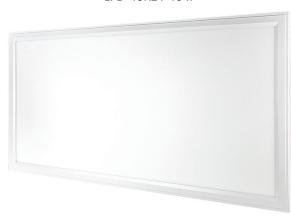

## **Specifications**

| LPD-40K24-40-x       |                                                 |  |  |  |
|----------------------|-------------------------------------------------|--|--|--|
| Input Voltage        | 100-277 VAC                                     |  |  |  |
| Input Power          | 40 Watts                                        |  |  |  |
| Input Current @ 120V | 342mA                                           |  |  |  |
| Lumens               | 4500 lm                                         |  |  |  |
| Color Temperature    | 4000K                                           |  |  |  |
| CRI                  | 83                                              |  |  |  |
| Efficacy             | 125 lm/w                                        |  |  |  |
| Temperature Range    | -4° ~ 104° F (-20° ~ 40°C)                      |  |  |  |
| Dimensions           | L47.75" x W23.75" x H.67"<br>(121 x 60 x 1.7cm) |  |  |  |
| Weight               | 16 lbs 5oz (7399g)                              |  |  |  |
| Warranty             | 7 years                                         |  |  |  |

**Dimensional Drawings** LPD-40K24-40-x