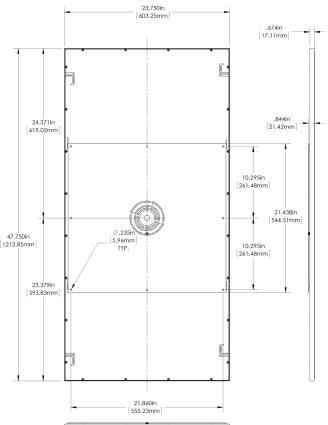

| Wattage              | Mounting Option         |
|----------------------------|---------------------------------------------------|----------------------|-------------------------|
| LPD - Light Panel Dimmable | <b>40K24</b> - 4000K Natural White / 24 - 2' x 4' | <b>40</b> - 40 Watts | JBK - Junction Box Kit  |
|                            |                                                   |                      | SMK - Surface Mount Kit |







Rev Date: V1 08/25/2016





# **Dimmable 40W LED Panel Light**

**Light Panel Dimmable Series** 

| Project Name |  |
|--------------|--|
| Date         |  |
| Type         |  |

# Dimensional Drawing with Junction Box Kit LPD-40K24-40-JBK



# INCLUDED PARTS



# Dimensional Drawing with Surface Mounting Kit LPD-40K24-40-SMK



# MOUNTING PLATE MAJ X 12MML PHILLIPS THREADDING SCREW POWER PLUG ALE POWER PLUG 9x M4 X 30MML PHILLIPS FLAT HEAD MACHINE SCREW PX M4 X 30MML PHILLIPS FLAT HEAD MACHINE SCREW