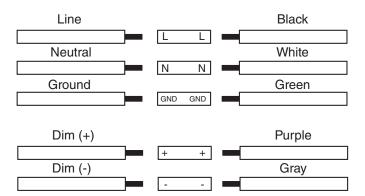

#### **Wiring Diagram**

**User Manual** 

Part Number:

**LHBDP Series** 

Important: Read all instructions prior to installation.