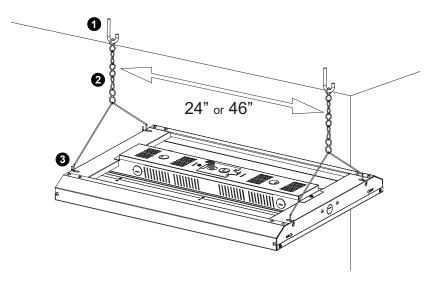

### **Suspension Chain Mounting Installation**

- Install suspension hooks (not provided) 24"or 46" apart on ceiling. Ensure that mounting hooks can support weight of fixture.
- 2. Hang suspension chains on the suspension hooks.
- Attach the v-hooks into the holes on each side of the fixture.
- 4. Hang the fixture by hooking suspension chains onto v-hooks as shown.
- 5. Remove screw from wire access plate to make connections.