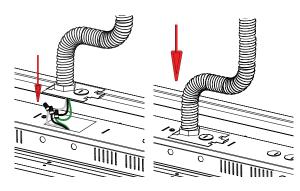

### **Suspension Chain Mounting Installation**

- Install suspension hooks (not provided) 24"or 46" apart on ceiling. Ensure that mounting hooks can support weight of fixture.
- 2. Hang suspension chains on the suspension hooks.
- Attach the v-hooks into the holes on each side of the fixture.
- 4. Hang the fixture by hooking suspension chains onto v-hooks as shown.
- 5. Remove screw from wire access plate to make connections.