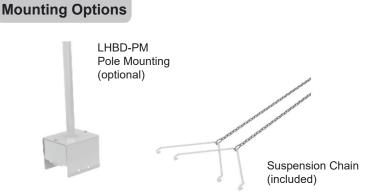

#### **Optional Accessories**

1 - Rigid Conduit Mounting (LHBD-PM)

### **Suspension Chain Mounting Installation**

- Install suspension hooks (not provided) 24"or 46" apart on ceiling. Ensure that mounting hooks can support weight of fixture.
- 2. Hang suspension chains on the suspension hooks.
- Attach the v-hooks into the holes on each side of the fixture.
- 4. Hang the fixture by hooking suspension chains onto v-hooks as shown.
- 5. Remove screw from wire access plate to make connections.