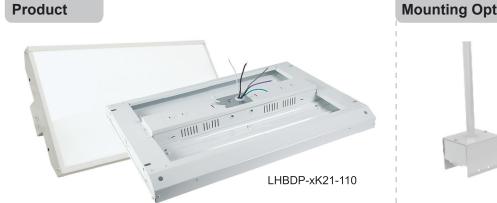

**User Manual** 

Part Number:

**LHBDP Series** 

Important: Read all instructions prior to installation.

# **Linear High Bay LED Light**





#### **Safety and Notes**

- This product should be installed by a fully certified electrician in accordance with local building and electrical codes.
- Due to risk of electric shock, ensure that the main power source and circuit breakers are switched off before performing any installation or wiring procedures.
- Failure to properly support the fixture during installation may cause damage or injury, for which
  the manufacturer is not responsible. Ensure the mount is securely attached and will support
  the weight of the fixture.

#### **Optional Accessories**

1 - Rigid Conduit Mounting (LHBD-PM)

#### **Wiring Diagram**















**User Manual** 

Part Number:

**LHBDP Series** 

Important: Read all instructions prior to installation.

# **Linear High Bay LED Light**

### **Susp