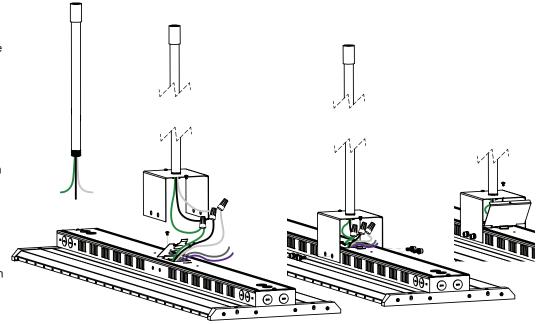

#### **Wiring Diagram**

**User Manual** 

Part Number:

**LHBDP Series** 

Important: Read all instructions prior to installation.