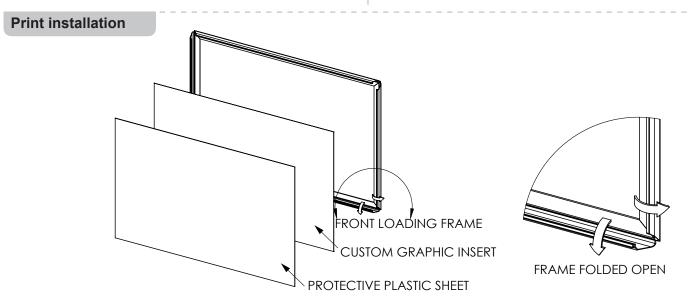

### **Installation Instructions**

- 1. Remove power from circuit.
- 2. Lay panel on flat surface.
- Loosen two screws on each mounting bracket for positioning. Position appropriately for landscape or portrait hanging. Re-tighten screws for each mounting bracket.