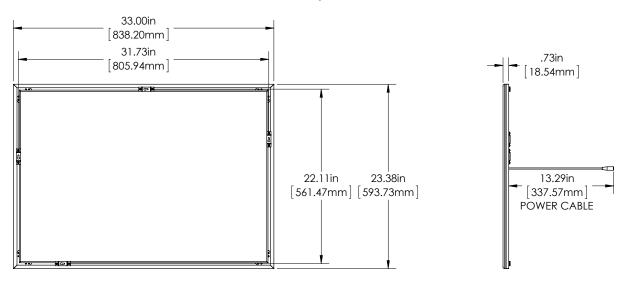

### **Specifications**

| Part Number | Media Size       | Frame Size      | Viewable Image Size |
|-------------|------------------|-----------------|---------------------|
| LBS-A1-x    | 15.875" x 22.75" | 16.5" x 23.38"  | 14.625" x 21.4375"  |
| LBS-A2-x    | 22.75" x 32.5"   | 23.38" x 31.73" | 21.4375" x 31.1875" |
| LBS-0812-x  | 6.5" x 10"       | 8.26" x 11.69"  | 6.26" x 9.6"        |
| LBS-1114-x  | 11.5" x 14.5"    | 12.98" x 15.98" | 11" x 14"           |
| LBS-1217-x  | 10" x 15"        | 11.69" x 16.53" | 9.6" x 14.54"       |
| LBS-1824-x  | 18.5" x 24.5"    | 19.98" x 24"    | 18" x 24"           |

# **Dimensional Drawings** LBS-A2-BK, LBS-A2-S 23.38in 593.73mm 22.09in .73in 560.96mm [18.54mm] 15.23in 16.50in [386.84mm] [419.10mm] 13.27in [337.06mm] **POWER CABLE**