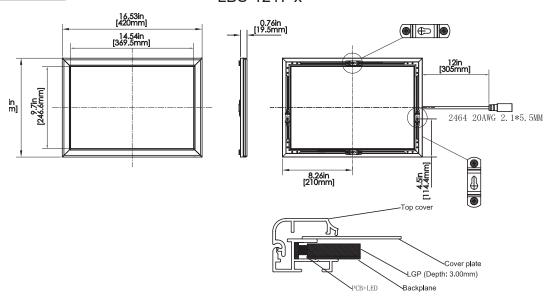

### LBS-1217-x

### **Specifications**

| Part Number | Media Size       | Frame Size      | Viewable Image Size |
|-------------|------------------|-----------------|---------------------|
| LBS-A1-x    | 15.875" x 22.75" | 16.5" x 23.38"  | 14.625" x 21.4375"  |
| LBS-A2-x    | 22.75" x 32.5"   | 23.38" x 31.73" | 21.4375" x 31.1875" |
| LBS-0812-x  | 6.5" x 10"       | 8.26" x 11.69"  | 6.26" x 9.6"        |
| LBS-1114-x  | 11.5" x 14.5"    | 12.98" x 15.98" | 11" x 14"           |
| LBS-1217-x  | 10" x 15"        | 11.69" x 16.53" | 9.6" x 14.54"       |
| LBS-1824-x  | 18.5" x 24.5"    | 19.98" x 24"    | 18" x 24"           |