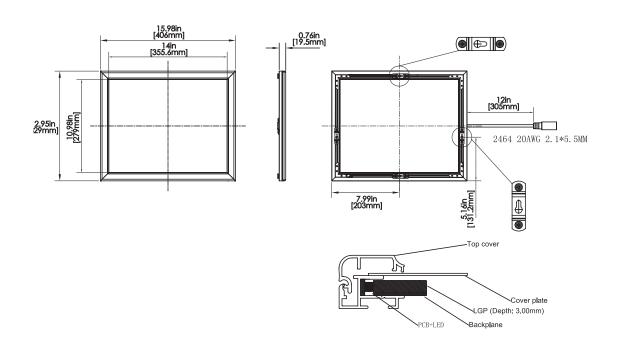

### LBS-1114-x

PCB+LED

Backplane

Part Number:

**LBS Series** 

### **Specifications**

| Part Number | Media Size       | Frame Size      | Viewable Image Size |
|-------------|------------------|-----------------|---------------------|
| LBS-A1-x    | 15.875" x 22.75" | 16.5" x 23.38"  | 14.625" x 21.4375"  |
| LBS-A2-x    | 22.75" x 32.5"   | 23.38" x 31.73" | 21.4375" x 31.1875" |
| LBS-0812-x  | 6.5" x 10"       | 8.26" x 11.69"  | 6.26" x 9.6"        |
| LBS-1114-x  | 11.5" x 14.5"    | 12.98" x 15.98" | 11" x 14"           |
| LBS-1217-x  | 10" x 15"        | 11.69" x 16.53" | 9.6" x 14.54"       |
| LBS-1824-x  | 18.5" x 24.5"    | 19.98" x 24"    | 18" x 24"           |