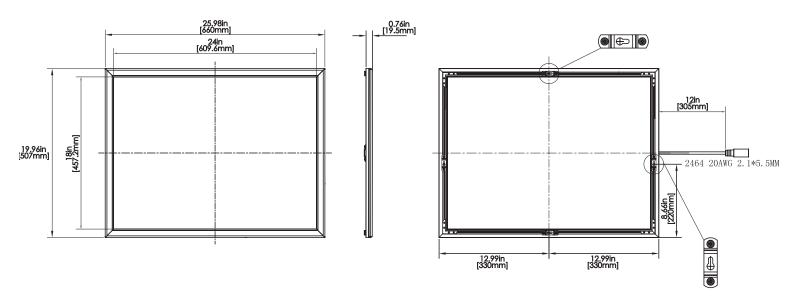

### LBS-1824-x

### **Specifications**

| Part Number | Media Size       | Frame Size      | Viewable Image Size |
|-------------|------------------|-----------------|---------------------|
| LBS-A1-x    | 15.875" x 22.75" | 16.5" x 23.38"  | 14.625" x 21.4375"  |
| LBS-A2-x    | 22.75" x 32.5"   | 23.38" x 31.73" | 21.4375" x 31.1875" |
| LBS-0812-x  | 6.5" x 10"       | 8.26" x 11.69"  | 6.26" x 9.6"        |
| LBS-1114-x  | 11.5" x 14.5"    | 12.98" x 15.98" | 11" x 14"           |
| LBS-1217-x  | 10" x 15"        | 11.69" x 16.53" | 9.6" x 14.54"       |
| LBS-1824-x  | 18.5" x 24.5"    | 19.98" x 24"    | 18" x 24"           |