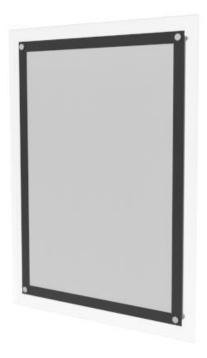

### **LED Panel Light**

#### **Included Parts**

- 1 LED Panel Ceiling Light
- 2 Mounting Grip-Lock Bracket
- 1 120 VAC Wall Adapter

# SCREW STANDOFFS INTO THE WALL

HANG ACRYLIC LED PANEL AND INSTALL STANDOFF BOLTS

INSTALL GRAPHIC IN CENTER