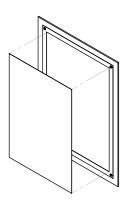

to properly support the fixture during installation may cause damage or injury, for which the manufacturer is not responsible. Ensure the light bracket is securely mounted and will support the weight of the fixture.

# **Framing Dimensions**

|             | Printed Graphic Size                |
|-------------|-------------------------------------|
| LBEL-1723-B | 15.56" x 22.37"<br>(568mm x 395mm)  |
| LBEL-2233-B | 20.06" x 32.875"<br>(572mm x 388mm) |

#### **Electrical**

- Unit comes with a CPS connector attached to the LED fixture.
- 12 VDC (100–240 VAC with adapter/power supply)

#### **Installation Instructions**



#### **Installation Instructions (continued)**

# SCREW STANDOFFS INTO THE WALL

HANG ACRYLIC LED PANEL AND INSTALL STANDOFF BOLTS







INSTALL GRAPHIC IN CENTER