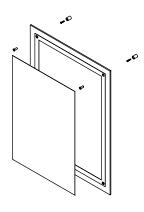

*Safety Information**

 Failure to properly support the fixture during installation may cause damage or injury, for which the manufacturer is not responsible. Ensure the light bracket is securely mounted and will support the weight of the fixture.

# **Framing Dimensions**

|             | Printed Graphic Size                |
|-------------|-------------------------------------|
| LBEL-1723-B | 15.56" x 22.37"<br>(568mm x 395mm)  |
| LBEL-2233-B | 20.06" x 32.875"<br>(572mm x 388mm) |

#### **Electrical**

- Unit comes with a CPS connector attached to the LED fixture.
- 12 VDC (100–240 VAC with adapter/power supply)

#### **Installation Instructions**



#### **Installation Instructions (continued)**

# SCREW STANDOFFS INTO THE WALL

HANG ACRYLIC LED PANEL AND INSTALL STANDOFF BOLTS







INSTALL GRAPHIC IN CENTER