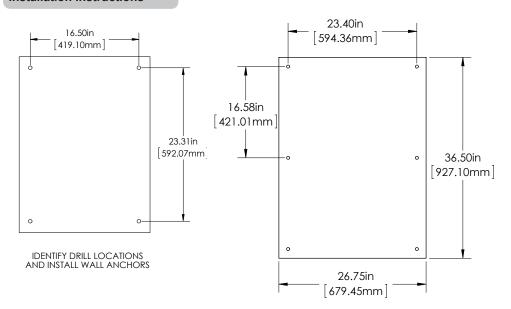

#### **Installation Instructions**

#### **Installation Instructions (continued)**

# SCREW STANDOFFS INTO THE WALL

HANG ACRYLIC LED PANEL AND INSTALL STANDOFF BOLTS

INSTALL GRAPHIC IN CENTER