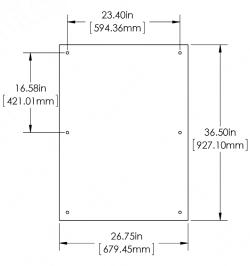

**User Manual** 

Part Number:

Important: Read all instructions prior to installation.

**LBEL Series** 

## **LED Panel Light**

#### **Dimensional Diagram**

#### LBEL-1723-B





#### LBEL-2233-B







# **LED Panel Light LBEL Series User Manual**











**User Manual** 

Part Number:

Important: Read all instructions prior to installation.

LBEL Series

### **LED Panel Light**

#### **Included Parts**

- 1 LED Panel Ceiling Light
- 2 Mounting Grip-Lock Bracket
- 1 120 VAC Wall Adapter

#### **Safety Information**

 Failure to properly support the fixture during installation may cause damage or injury, for which the manufacturer is not responsible. Ensure the light bracket is securely mounted and will support the weight of the fixture.

# **Framing Dimensions**

|             | Printed Graphic Size                |
|-------------|-------------------------------------|
| LBEL-1723-B | 15.56" x 22.37"<br>(568mm x 395mm)  |
| LBEL-2233-B | 20.06" x 32.875"<br>(572mm x 388mm) |

##