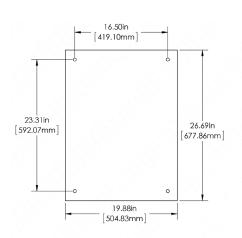

**User Manual** 

Part Number:

Important: Read all instructions prior to installation.

**LBEL Series** 

## **LED Panel Light**

#### **Dimensional Diagram**

#### LBEL-1723-B





#### LBEL-2233-B







# **LED Panel Light LBEL Series User Manual**











**User Manual** 

Part Number:

Important: Read all instructions prior to installation.

LBEL Series

### **LED Panel Light**

#### **Included Parts**

- 1 LED Panel Ceiling Light
- 2 Mounting Grip-Lock Bracket
- 1 120 VAC Wall Adapter

#### **Safety Information**

 Failure to properly support the fixture during installation may cause damage or injury, for which the manufacturer is not responsible. Ensure the light bracket is securely mounted and will support the weight of the fixture.

# **Framing Dimensions**

|             | Printed Graphic Size                |
|-------------|-------------------------------------|
| LBEL-1723-B | 15.56" x 22.37"<br>(568mm x 395mm)  |
| LBEL-2233-B | 20.06" x 32.875"<br