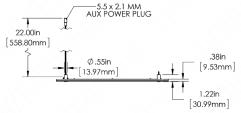

#### **Electrical**

- Unit comes with a CPS connector attached to the LED fixture.
- 12 VDC (100–240 VAC with adapter/power supply)