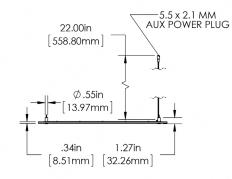

#### **Dimensional Diagram**

#### **Electrical**

- Unit comes with a CPS connector attached to the LED fixture.
- 12 VDC (100–240 VAC with adapter/power supply)