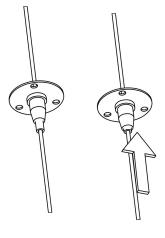

#### PRESS CABLE LOCK TO ADJUST HEIGHT

Installation Instructions (continued)

DRILL 6 ANCHOR HOLES AND INSTALL FLANGE

PRESS CABLE LOCK TO ADJUST HEIGHT

ADJUST UNTIL LEVEL