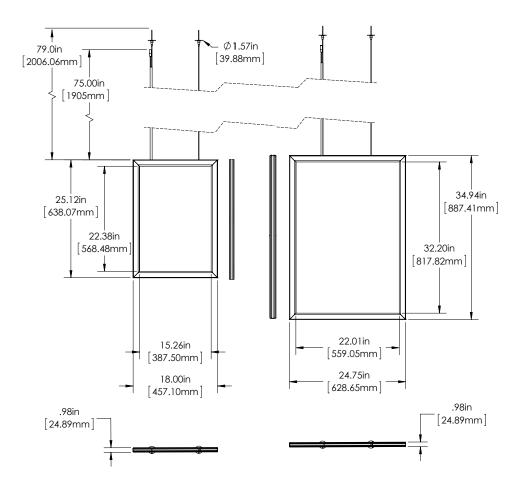

## superbrightleds.com

**User Manual** 

Part Number:

Important: Read all instructions prior to installation.
Double-sided Hanging LED Panel Light

**Dimensional Diagram** 

LBDH-1723-S

LBDH-2233-S

#### Framing Dimensions

|             | Viewing size                               | Film Size                              |
|-------------|--------------------------------------------|----------------------------------------|
| LBDH-1723-S | 15.125" x 22.4375"<br>(384.2mm x 569.9mm)  | 16.375" x 23.5"<br>(415.9mm x 596.9mm) |
| LBDH-2233-S | 22.0625" x 32.1875"<br>(560.4mm x 817.6mm) | 23.25" x 33.5"<br>(590.5mm x 850.9mm)  |