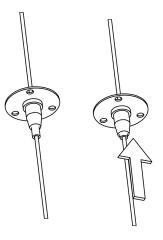

#### PRESS CABLE LOCK TO ADJUST HEIGHT

Installation Instructions (continued)

DRILL 6 ANCHOR HOLES AND INSTALL FLANGE

PRESS CABLE LOCK TO ADJUST HEIGHT

ADJUST UNTIL LEVEL