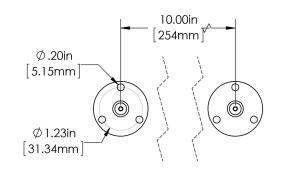

#### Installation Instructions

LOCATE THE TWO HANGING FLANGES

MARK CABLE DRILL LOCATION 10" APART

#### PRESS CABLE LOCK TO ADJUST HEIGHT

Installation Instructions (continued)

DRILL 6 ANCHOR HOLES AND INSTALL FLANGE

PRESS CABLE LOCK TO ADJUST HEIGHT

ADJUST UNTIL LEVEL