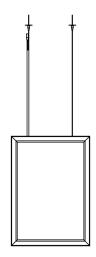

#### Installation Instructions

LOCATE THE TWO HANGING FLANGES

MARK CABLE DRILL LOCATION 10" APART