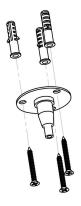

### Important: Read all instructions prior to installation. Double-sided Hanging LED Panel Light

| Included | Parts |
|----------|-------|
|----------|-------|

1 - LED Panel Ceiling Light

1 - 120 VAC Wall Adapter

2 - Mounting Grip-Lock Bracket