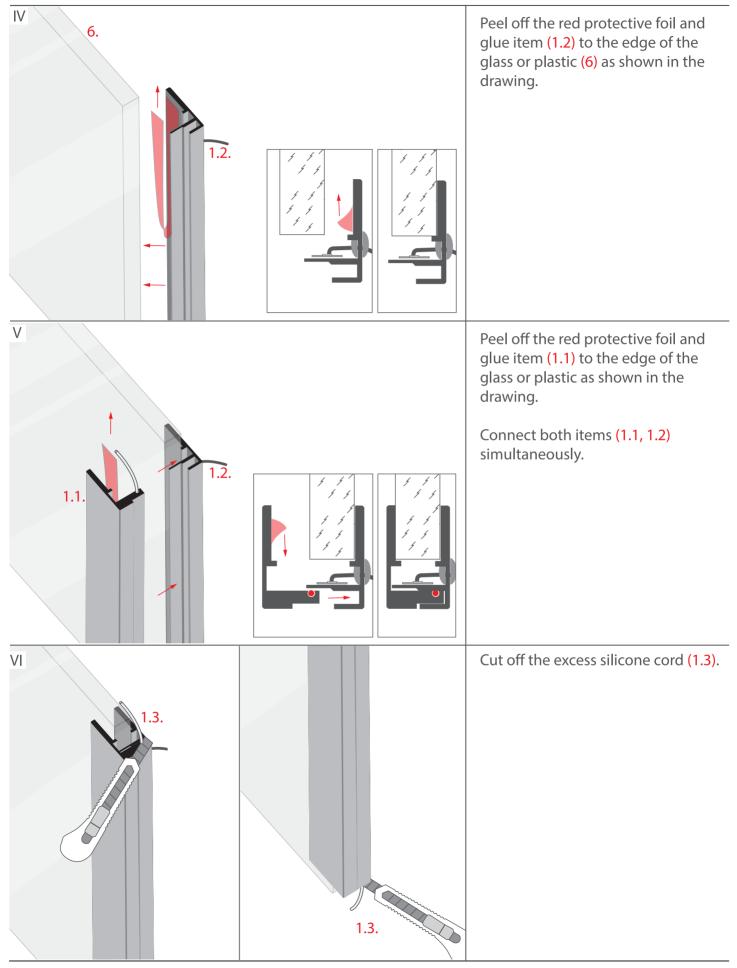

WAŻNE: The manual does not present all methods of montage. Other related accessories with instructions of their mounting procedures available at www.KlusDesign.com. Drawings of extrusions and accessories in this manual are simplified and only approximately represent the real shapes.