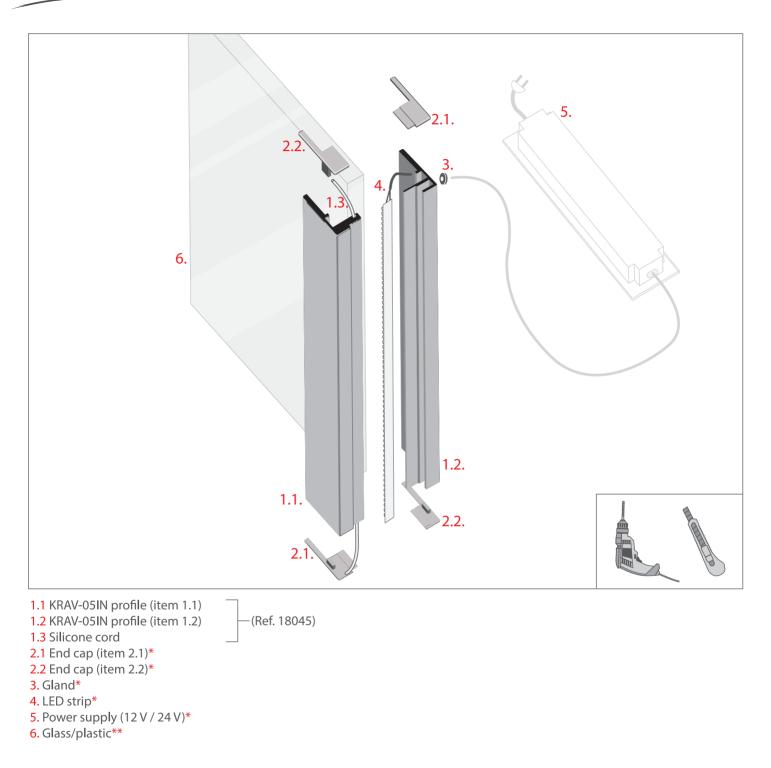

\*The full range of accessories and electronics is available at www.KlusDesign.com \*\*The width of the sheet can range from 11.9 mm (0.47") to 13.5 mm (0.53").

**NOTE!** All LED strips must be connected to a 12 V or 24 V power supply.