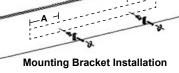

| Mounting Bracket Installation (DIM A) | Part Number  |
|---------------------------------------|--------------|
| 3 in [7.62cm]                         | IT5-NW12-120 |
| 6 in [15.24cm]                        | IT5-NW24-120 |
| 9 in [22.86cm]                        | IT5-NW36-120 |
| 12 in [30.48cm]                       | IT5-NW48-120 |