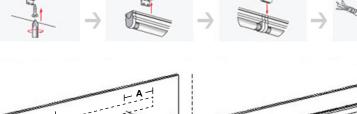

#### **Installation Instructions**

- 1. Drill pilot holes for mounting screws (using anchors if necessary) and install mounting clips.
- 2. Snap fixtures into place using supplied butt connector between any adjoining fixtures.
- 3. Use tube end cap to cover connector at end of run.
- 4. Connect supplied cable to the first light in the run and then to power. Apply power from one side only.