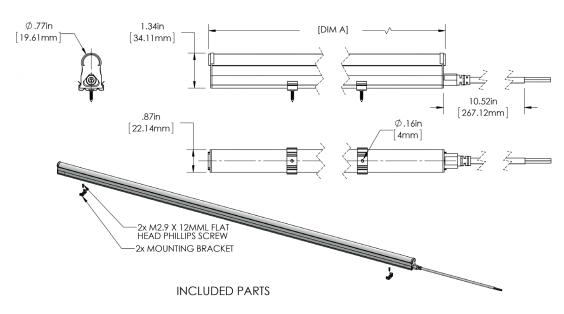

| Mounting Bracket Installation (DIM A) | Part Number  |
|---------------------------------------|--------------|
| 3 in [7.62cm]                         | IT5-NW12-120 |
| 6 in [15.24cm]                        | IT5-NW24-120 |
| 9 in [22.86cm]                        | IT5-NW36-120 |
| 12 in [30.48cm]                       | IT5-NW48-120 |

### **Dimensional Drawings**

#### PRODUCT SHOWN WITH OPTIONAL POWER CORD(S).

| DIM A                | Part Number  |
|----------------------|--------------|
| 11.85 in [300.99mm]  | IT5-NW12-120 |
| 22.54 [572.52mm]     | IT5-NW24-120 |
| 34.35 in [872.49mm]  | IT5-NW36-120 |
| 46.44 in [1179.51mm] | IT5-NW48-120 |