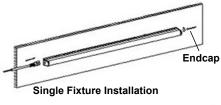

#### **Installation Instructions**

- 1. Drill pilot holes for mounting screws (using anchors if necessary) and install mounting clips.
- 2. Snap fixtures into place using supplied butt connector between any adjoining fixtures.
- 3. Use tube end cap to cover connector at end of run.
- 4. Connect supplied cable to the first light in the run and then to power. Apply power from one side only.