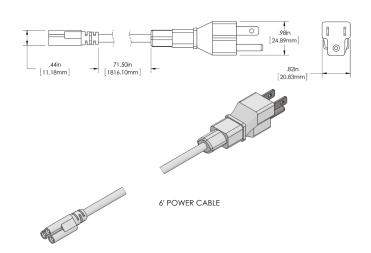

#### Accessories (not included)

IT-P15 - 6" [15.24cm] AC input wire IT-I30 - 11.8" [30cm] Interconnect IT-I100 - 39.4" [100cm] Interconnect IT-P100 - 39.4" [100cm] AC wire input wire IT-P180 - 6-foot AC input cable (hardwire) IT-PC - 6-foot AC input cable (5-15P plug)