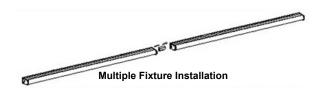

#### **Installation Instructions**

- 1. Drill pilot holes for mounting screws (using anchors if necessary) and install mounting clips.
- 2. Snap fixtures into place using supplied butt connector between any adjoining fixtures.
- 3. Use tube end cap to cover connector at end of run.
- 4. Connect supplied cable to the first light in the run and then to power. Apply power from one side only.