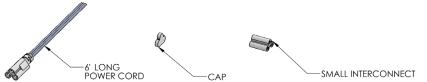

### **Safety and Notes**

- This product should be installed in accordance with applicable national, state, and local electrical codes.
- To reduce the risk of electric shock, ensure that the main power source and circuit breakers are switched off before performing any installation or wiring procedures.
- This product is for use in dry, indoor locations only.
- Ensure all mounts are securely attached and will support the weight of the fixture. Failure to properly support the fixture during installation may result in damage or injury, for which the manufacturer does not assume responsibility.
- The total length of wire interconnects in one run should not exceed 300 ft.
  The total number of lights in a run must not exceed the following:
- · Endcap and mounting clips are included with each light

#### Accessories (not included)

IT-P15 - 6" [15.24cm] AC input wire IT-I30 - 11.8" [30cm] Interconnect IT-I100 - 39.4" [100cm] Interconnect IT-P100 - 39.4" [100cm] AC wire input wire IT-P180 - 6-foot AC input cable (hardwire) IT-PC - 6-foot AC input cable (5-15P plug)

#### **Installation Instructions**

- 1. Drill pilot holes for mounting screws (using anchors if necessary) and install mounting clips.
- 2. Snap fixtures into place using supplied butt connector between any adjoining fixtures.
- 3. Use tube end cap to cover connector at end of run.
- 4. Connect supplied cable to the first light in the run and then to power. Apply power from one side only.