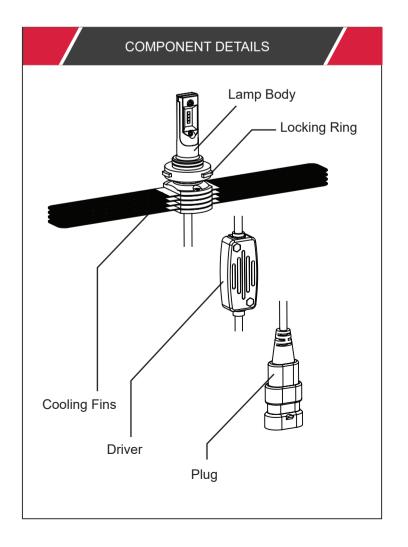

2









## 1. A Lifetime Warranty is given from the date of purchase to the original purchaser. The warranty is for free repair or replacement and covers manufacturing faults only. Labor costs are not covered by warranty. 2. Warranty exclusions: • Any damages caused from improper operation or connecting voltages other than 9~32 VDC. • The product appears to have excessive physical damage. 3. Repair or replacement as provided under this warranty is the exclusive remedy to the customer. We shall not be liable for any incidental or consequential damages for breach of any stipulation in this warranty.

866-590-3533 Support@superbrightleds.com



5 6 7