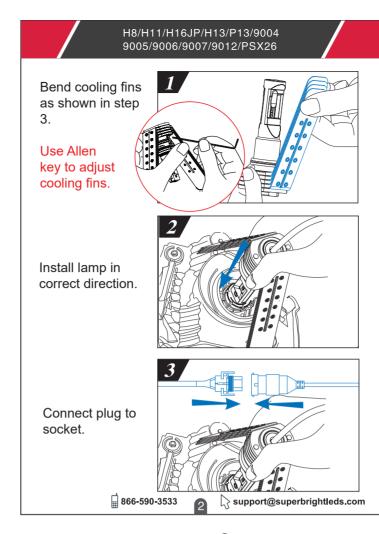

2









## 1. A Lifetime Warranty is given from the date of purchase to the original purchaser. The warranty is for free repair or replacement and covers manufacturing faults only. Labor costs are not covered by warranty. 2. Warranty exclusions: • Any damages caused from improper operation or connecting voltages other than 9~32 VDC. • The product appears to have excessive physical damage. 3. Repair or replacement as provided under this warranty is the exclusive remedy to the customer. We shall not be liable for any incidental or consequential damages for breach of any stipulation in this warranty.

866-590-3533 Support@superbrightleds.com



5 6 7