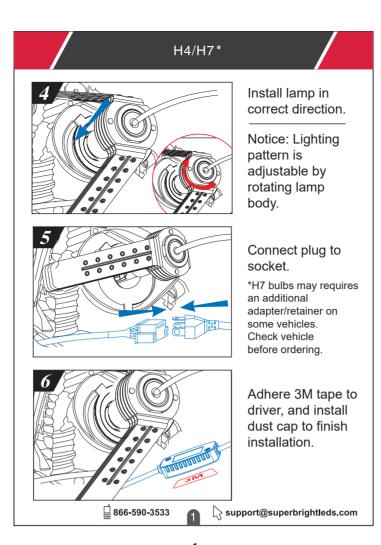

2









## 1. A Lifetime Warranty is given from the date of purchase to the original purchaser. The warranty is for free repair or replacement and covers manufacturing faults only. Labor costs are not covered by warranty. 2. Warranty exclusions: • Any damages caused from improper operation or connecting voltages other than 9~32 VDC. • The product appears to have excessive physical damage. 3. Repair or replacement as provided under this warranty is the exclusive remedy to the customer. We shall not be liable for any incidental or consequential damages for breach of any stipulation in this warranty.

866-590-3533 Support@superbrightleds.com



5 6 7