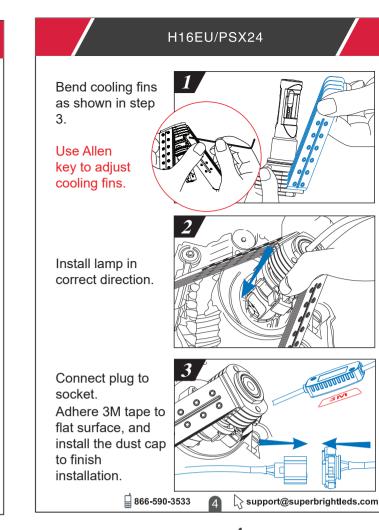

2









## 1. A Lifetime Warranty is given from the date of purchase to the original purchaser. The warranty is for free repair or replacement and covers manufacturing faults only. Labor costs are not covered by warranty. 2. Warranty exclusions: • Any damages caused from improper operation or connecting voltages other than 9~32 VDC. • The product appears to have excessive physical damage. 3. Repair or replacement as provided under this warranty is the exclusive remedy to the customer. We shall not be liable for any incidental or consequential damages for breach of any stipulation in this warranty.

866-590-3533 Support@superbrightleds.com



5 6 7