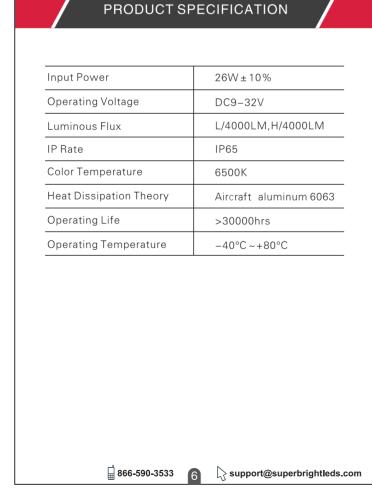

2









## 1. A Lifetime Warranty is given from the date of purchase to the original purchaser. The warranty is for free repair or replacement and covers manufacturing faults only. Labor costs are not covered by warranty. 2. Warranty exclusions: • Any damages caused from improper operation or connecting voltages other than 9~32 VDC. • The product appears to have excessive physical damage. 3. Repair or replacement as provided under this warranty is the exclusive remedy to the customer. We shall not be liable for any incidental or consequential damages for breach of any stipulation in this warranty.

866-590-3533 Support@superbrightleds.com



5 6 7