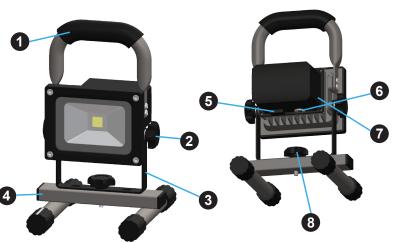

#### **Diagram Parts**

- 1. Handle
- 2. Adjustment Screw
- 3. U-shape Bracket
- 4. Stand Bracket
- 5. Dimmer / Power Switch
- 6. Charging Socket
  - 7. LED indicator
  - 8. Stand Screw