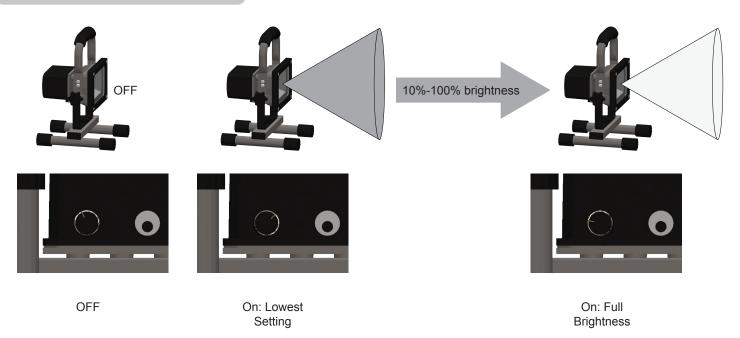

ing Voltage Input: 12-24 VDC
- Rated LED Wattage: 10W
- LED color: Cool White
- IP Rating: IP 65
- Beam Angle: 120°

#### Safety

This device utilizes a rechargeable lithium-ion battery that can rupture, ignite and cause serious injury if misused. Observe the following safety rules:

- DO NOT place battery or device in fire or high temperature
- DO NOT tamper with battery wiring.
- DO NOT puncture or damage battery.
- DO NOT use a battery that appears damaged.
- DO NOT immerse or expose battery to water.

Failure to heed these warnings may result in personal injury and/or property damage.



#### **Diagram Parts**

- 1. Handle
- 2. Adjustment Screw
- 3. U-shape Bracket
- 4. Stand Bracket
- 5. Dimmer / Power Switch
- 6. Charging Socket
  - 7. LED indicator
  - 8. Stand Screw

#### Dimming