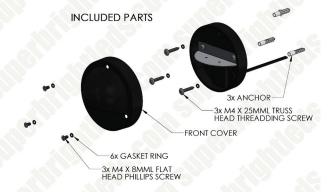

### **Included Parts**

- 1 LED Eyelid Step/Deck Light
- 3 M4 x 8mm screws with "O" ring
- 3 M4 x 25mm screws with "O" ring
- 3 Plastic Anchor

### **Installation Instructions**

3. Install front cover on base with lens pointing down. Ensure screw holes are aligned, and secure cover to base using M4 x 8mm screws with "O" rings (Fig. 2).

FIGURE 2