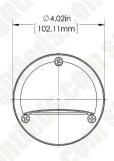

# perbrightleds.com

**User Manual** 

Part Number:

**ELL-NW3W ELL-WW3W** 

Important: Read all instructions prior to installation.

### Weatherproof LED Eyelid Light

### **Dimensional Drawings**









## Weatherproof LED Eyelid Light **Installation Manual**

ELL-NW3W ELL-WW3W













Important: Read all instructions prior to installation

Weatherproof LED Eyelid Light

**User Manual** 

Part Number:

ELL-NW3W ELL-WW3W

### Safety and Notes

- Read all of these instructions thoroughly before use. Keep this instruction manual in a safe place for future reference.
- This lighting fixture is only suitable for a 12V AC or DC power supply.

### **Included Parts**

- 1 LED Eyelid Step/Deck Light
- 3 M4 x 8mm screws with "O" ring
- 3 M4 x 25mm screws with "O" ring
- 3 Plastic Anchor

#### Installation

Note: If Running power wire on surface skip step 1. Bend power wire down and proceed to step 2.

1. Drill 1/4" hole where light is to be mounted. Feed power wire through hole.



###