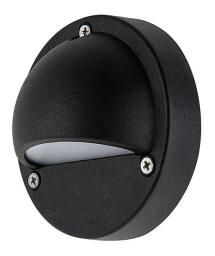

# perbrightleds.com

**User Manual** 

Part Number:

**ELL-NW3W ELL-WW3W** 

Important: Read all instructions prior to installation.

### Weatherproof LED Eyelid Light

### **Dimensional Drawings**









## Weatherproof LED Eyelid Light **Installation Manual**

ELL-NW3W ELL-WW3W













Important: Read all instructions prior to installation

Weatherproof LED Eyelid Light

**User Manual** 

Part Number:

ELL-NW3W ELL-WW3W

### Safety and Notes

- Read all of these instructions thoroughly before use. Keep this instruction manual in a safe place for future reference.
- This lighting fixture is only suitable for a 12V AC or DC power supply.

### **Included Parts**

- 1 LED Eyelid Step/Deck Light
- 3 M4 x 8mm screws with "O" ring
- 3 M4 x 25mm screws with "O" ring
- 3 Plastic Anchor

#### Installation

Note: If Running power wire on surface skip step 1. Bend power wire down and proceed to step 2.

1. Drill 1/4" hole where light is to be mounted. Feed power wire through hole.



### **Installation Instructions**

3. Install front cover on base with lens pointing dow