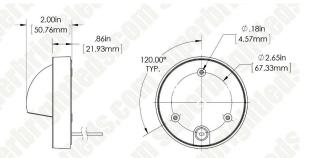

# perbrightleds.com

**User Manual** 

Part Number:

**ELL-NW3W ELL-WW3W** 

Important: Read all instructions prior to installation.

### Weatherproof LED Eyelid Light

### **Dimensional Drawings**









## Weatherproof LED Eyelid Light **Installation Manual**

ELL-NW3W ELL-WW3W













Important: Read all instructions prior to installation

Weatherproof LED Eyelid Light

**User Manual** 

Part Number:

ELL-NW3W ELL-WW3W

### Safety and Notes

- Read all of these instructions thoroughly before use. Keep this instruction manual in a safe place for future reference.
- This lighting fixture is only suitable for a 12V AC or DC power supply.

### **Included Parts**

- 1 LED Eyelid Step/Deck Light
- 3 M4 x 8mm screws with "O" ring
- 3 M4 x 25mm screws with "O" ring
- 3 Plastic Anchor

#### Installation

Note: If Running power wire on surface skip step 1. Bend power wire down and proceed to step 2.

1. Drill 1/4" hole where light is to be mounted. Feed power wire through hole.



### *