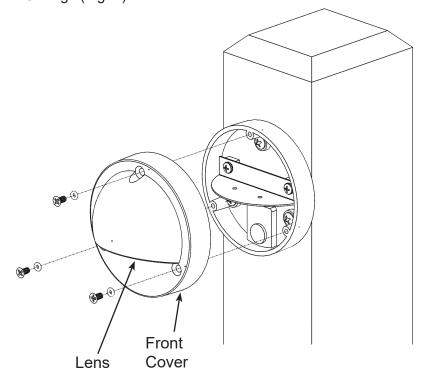

### **Installation Instructions**

3. Install front cover on base with lens pointing down. Ensure screw holes are aligned, and secure cover to base using M4 x 8mm screws with "O" rings (Fig. 2).

FIGURE 2