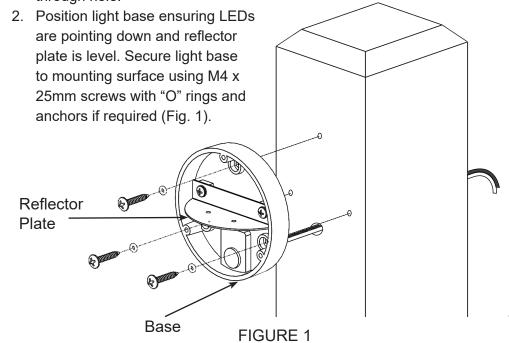

#### Installation

Note: If Running power wire on surface skip step 1. Bend power wire down and proceed to step 2.

1. Drill 1/4" hole where light is to be mounted. Feed power wire through hole.