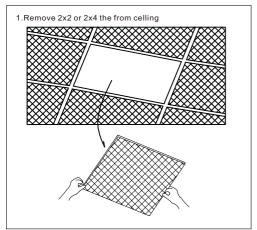

Model  | Power       | Working<br>Current | Input<br>Voltage | ССТ            | Viewing<br>Angle | Ra  | PF    | Dimmable | Warranty |
|------|----------------|-------------|--------------------|------------------|----------------|------------------|-----|-------|----------|----------|
| 2x2  | BPL-22-40W-L-H | 30W/35W/40W | 0.4A               | AC100-277V       | 5000K          | 120°             | >80 | >0. 9 | 0-10V    | 5 Years  |
| 2x4  | BPL-24-50W-L-H | 30W/40W/50W | 0.5A               |                  | 4000K<br>3500K | 120              |     |       |          |          |

Note: Above is the normal parameters, the following functions can be achieved according to customers requests.

- 1. Kelvin Temperature is optional.
- 2. Emergency is available

## Installation Instruction