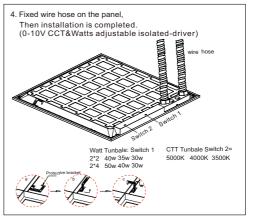

| Power       | Working<br>Current | Input<br>Voltage | ССТ            | Viewing<br>Angle | Ra  | PF    | Dimmable | Warranty |
|------|----------------|-------------|--------------------|------------------|----------------|------------------|-----|-------|----------|----------|
| 2x2  | BPL-22-40W-L-H | 30W/35W/40W | 0.4A               | AC100-277V       | 5000K          | 120°             | >80 | >0. 9 | 0-10V    | 5 Years  |
| 2x4  | BPL-24-50W-L-H | 30W/40W/50W | 0.5A               |                  | 4000K<br>3500K | 120              |     |       |          |          |

Note: Above is the normal parameters, the following functions can be achieved according to customers requests.

- 1. Kelvin Temperature is optional.
- 2. Emergency is available

## Installation Instruction