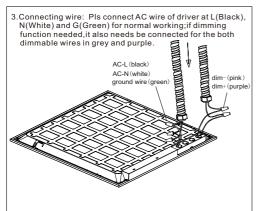

el  | Power       | Working<br>Current | Input<br>Voltage | ССТ            | Viewing<br>Angle | Ra  | PF    | Dimmable | Warranty |
|------|----------------|-------------|--------------------|------------------|----------------|------------------|-----|-------|----------|----------|
| 2x2  | BPL-22-40W-L-H | 30W/35W/40W | 0.4A               | AC100-277V       | 5000K          | 120°             | >80 | >0. 9 | 0-10V    | 5 Years  |
| 2x4  | BPL-24-50W-L-H | 30W/40W/50W | 0.5A               |                  | 4000K<br>3500K | 120              |     |       |          |          |

Note: Above is the normal parameters, the following functions can be achieved according to customers requests.

- 1. Kelvin Temperature is optional.
- 2. Emergency is available

## Installation Instruction