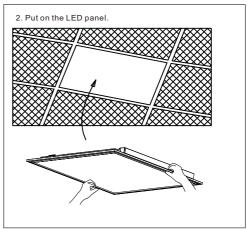

odel  | Power       | Working<br>Current | Input<br>Voltage | ССТ            | Viewing<br>Angle | Ra  | PF    | Dimmable | Warranty |
|------|----------------|-------------|--------------------|------------------|----------------|------------------|-----|-------|----------|----------|
| 2x2  | BPL-22-40W-L-H | 30W/35W/40W | 0.4A               | AC100-277V       | 5000K          | 120°             | >80 | >0. 9 | 0-10V    | 5 Years  |
| 2x4  | BPL-24-50W-L-H | 30W/40W/50W | 0.5A               |                  | 4000K<br>3500K | 120              |     |       |          |          |

Note: Above is the normal parameters, the following functions can be achieved according to customers requests.

- 1. Kelvin Temperature is optional.
- 2. Emergency is available

## Installation Instruction