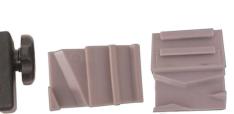

#### **Included Parts**

- 1 Banner Display Light Fixture
- 1 12 Volt Power Supply
- 1 Clamp
- 1 Coyote Fitting
- 1 Universal Spyder Fitting

## **Mounting with Clamp**

**Mounting With Fittings** 

Mounting Direct to Coyote Display

Rev Date: V0.1 08/22/2017

Coyote Fitting Universal Spyder Fitting

**Mounting Accessories** 

Clamp