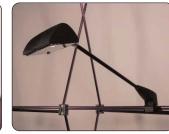

## 45W LED Banner Display Light Fixture

#### **Included Parts**

- 1 Banner Display Light Fixture
- 1 12 Volt Power Supply
- 1 Clamp
- 1 Coyote Fitting
- 1 Universal Spyder Fitting