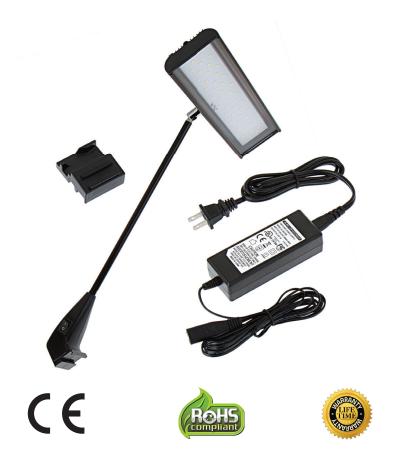

#### **Included Parts**

- 1 Banner Display Light Fixture
- 1 12 Volt Power Supply
- 1 Clamp
- 1 Coyote Fitting
- 1 Universal Spyder Fitting

## **Specifications**

**Power Supply** 

| BLSF-NW45x              |                                            |
|-------------------------|--------------------------------------------|
| Operating Voltage       | 100~240 VAC                                |
| Current Draw @ 120 V    | 668mA                                      |
| Intensity               | 3600 lm                                    |
| CRI                     | 83                                         |
| Color Temperature       | 5000K                                      |
| Total Power Consumption | 45 Watts                                   |
| Finish Color            | Black (BLSF-NW45BK)<br>Silver (BLSF-NW45S) |
| LED Lifetime            | 30,000 Hours                               |
| Operating Temperature   | -4°~122°F (-20°~50°C)                      |
| Product Weight          | 1 lb 7oz (6.52 Kg)                         |
| Warranty                | Lifetime                                   |