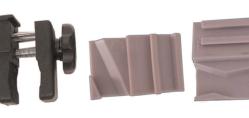

#### **Included Parts**

- 1 Banner Display Light Fixture
- 1 12 Volt Power Supply
- 1 Clamp
- 1 Coyote Fitting
- 1 Universal Spyder Fitting

## **Mounting with Clamp**

**Mounting With Fittings** 

Mounting Direct to Coyote Display

Rev Date: V0.1 08/22/2017

Coyote Fitting Universal Spyder Fitting

**Mounting Accessories** 

Clamp