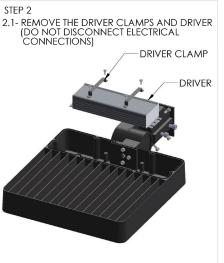

### **Installation Instructions**

STEP 1

# 1.1- REMOVE SIX SCREWS AND DRIVER COVER DRIVER COVER