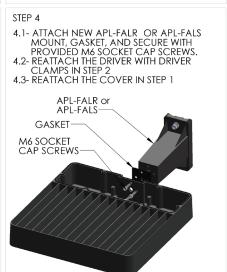

## **Optional Accessories**

Square Mount Fixed Arm Kit (APL-FALS) Round Mount Fixed Arm Kit (APL-FALR)