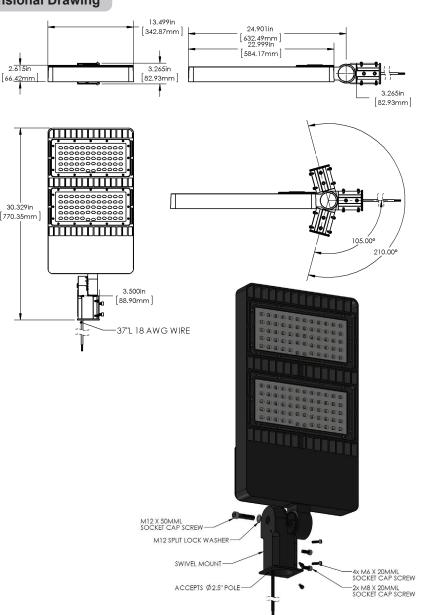

### **Dimensional Drawing**

LED Shoebox Area and Parking Lot Light APL-x200

### **Specifications**

| APL-x200                     |                                                       |
|------------------------------|-------------------------------------------------------|
| Intensity                    | 20000 lm                                              |
| Replacement For              | 600 Watt HID                                          |
| Total Power Consumption      | 205 Watts                                             |
| Operating Voltage Range      | 100~277 VAC                                           |
| Beam Angle                   | 135 x 85degree                                        |
| LED Type                     | Samsung 3535 SMD                                      |
| Dimensions                   | 13.5in W x 23in L x 2.6in H (34.3cm x 58.4cm x 6.6cm) |
| Color Temperature (NW,WW)    | 5000 K / 3000 K                                       |
| CRI                          | 73                                                    |
| Operating Temperature        | -49~113°F (-45~45 °C)                                 |
| IP Rating                    | Weatherproof IP65                                     |
| LED Lifetime                 | 50,000 Hours                                          |
| Fixture Weight               | 24 lbs 5.6 oz (11.04Kg)                               |
| Standards and Certifications | ETL / RoHS / DLC                                      |
| Warranty                     | 5 Years                                               |