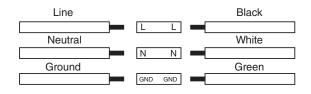

### **Installation Instructions**

- 1. Remove power prior to installation.
- 2. Choose mounting method and preassemble light to mounting bracket.
- 3. Secure fixture with mounting bracket to mounting surface.
- 4. Connect wiring to power supply. Black to Line, White to Neutral, and Green to Ground.
- 5. Restore power to circuit to test function then aim fixture.

# **Wiring Diagram**

Rev Date: V1 12/16/2016