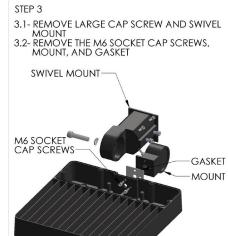

| 50,000 Hours                                          |
| Fixture Weight               | 24 lbs 5.6 oz (11.04Kg)                               |
| Standards and Certifications | ETL / RoHS / DLC                                      |
| Warranty                     | 5 Years                                               |

### **Installation Instructions**

- 1. Remove power prior to installation.
- 2. Choose mounting method and preassemble light to mounting bracket.
- 3. Secure fixture with mounting bracket to mounting surface.
- 4. Connect wiring to power supply. Black to Line, White to Neutral, and Green to Ground.
- 5. Restore power to circuit to test function then aim fixture.

### **Installation Instructions**

STEP 1

# 1.1- REMOVE SIX SCREWS AND DRIVER COVER DRIVER COVER







# **Wiring Diagram**

Rev Date: V1 12/16/2016