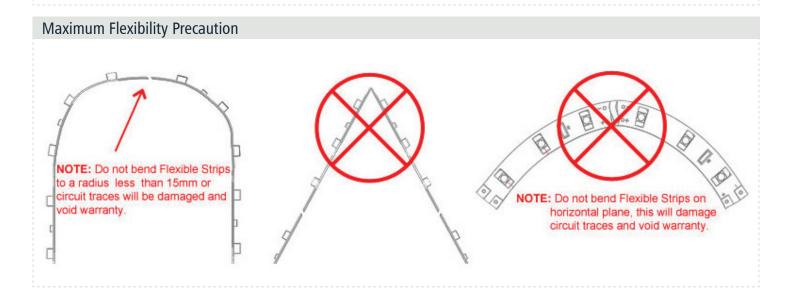

|                  |              |                               |

| Prod | oduct Specifications  |            |                    |              |  |  |
|------|-----------------------|------------|--------------------|--------------|--|--|
|      | <b>Emitting Color</b> | Wavelength | Intensity Per Foot | Current Draw |  |  |
|      | Blue                  | 465 K      | 368 lm/ft          | 115 mA       |  |  |
|      | Green                 | 524 K      | 2940 lm/ft         | 120 mA       |  |  |
|      | Red                   | 632 K      | 579 lm/ft          | 120 mA       |  |  |

## **Dimensions** 1181.10 [30000] 2.24in 2.19in [55.50mm] [57mm] 16"L 20 GAUGE WIRE 16"L 20 GAUGE WIRE 1.10in [28mm] DESIGNATED CUT LINES .02in .05in [1.26mm] [0.50mm] [9.33mm]