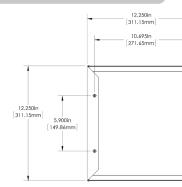

#### **Dimensional Drawing**

12.250in [311.15mm

Ø.175in [4.45mm] NOTE: HOLES ARE NOT CENTERED. – ASSEMBLE FRAME AND USE IT TO MARK AND DRILL HOLES. DO NOT USE THE SAME FRAME FOR MULTIPLE INSTALLS.

> 1.855in [47.12mm