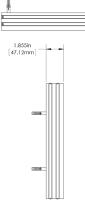

#### **Dimensional Drawing**

12.250in [311.15mm

Ø.175in [4.45mm] NOTE: HOLES ARE NOT CENTERED. – ASSEMBLE FRAME AND USE IT TO MARK AND DRILL HOLES. DO NOT USE THE SAME FRAME FOR MULTIPLE INSTALLS.

> 1.855in [47.12mm