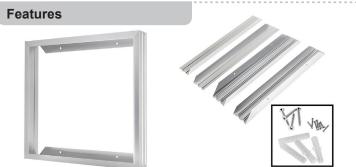

#### **Parts Included**

4 - Aluminum Sides 8 - #4 x .5" L Screws 4 - Anchors

#### Description

Light weight, aluminum Brackets for mounting your panel light in your RV, toy hauler, enclosed trailer, big rig truck, or workbenches. Mounting accessory 12V Panels (LP-x3030-35-12V, LP-x3040-40-12V)

#### Installation

- 1. Assemble 4 sides of frame using the #4 x.5 L Screws. (see Fig.1 )
- 2. Hold frame on surface where it is to be mounted and mark through mounting holes.
- 3. Install frame. While anchors are provided for use in mounting, they are not appropriate for all applications.
- 4. Remove one end of frame. Install panel and re-install end of frame.