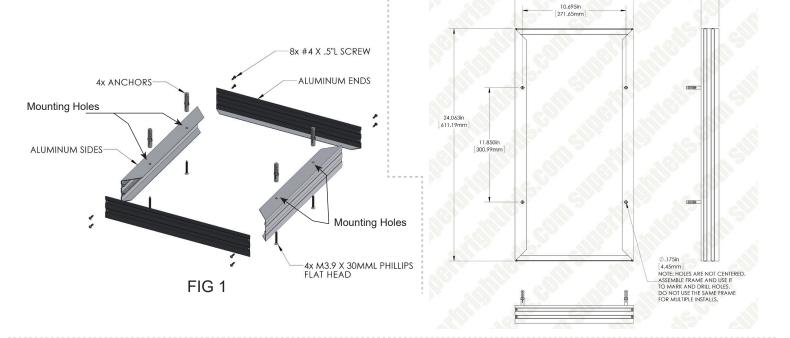

#### **Parts Included**

4 - Aluminum Sides 8 - #4 x .5" L Screws 4 - Anchors

#### Installation

- 1. Assemble 4 sides of frame using the #4 x.5 L Screws. (see Fig.1 )
- 2. Hold frame on surface where it is to be mounted and mark through mounting holes.
- 3. Install frame. While anchors are provided for use in mounting, they are not appropriate for all applications.
- 4. Remove one end of frame. Install panel and re-install end of frame.

#### **Dimensional Drawing**

12.250in [311.15mm

Ø.175in [4.45mm] NOTE: HOLES ARE NOT CENTERED. – ASSEMBLE FRAME AND USE IT TO MARK AND DRILL HOLES. DO NOT USE THE SAME FRAME FOR MULTIPLE INSTALLS.

> 1.855in [47.12mm